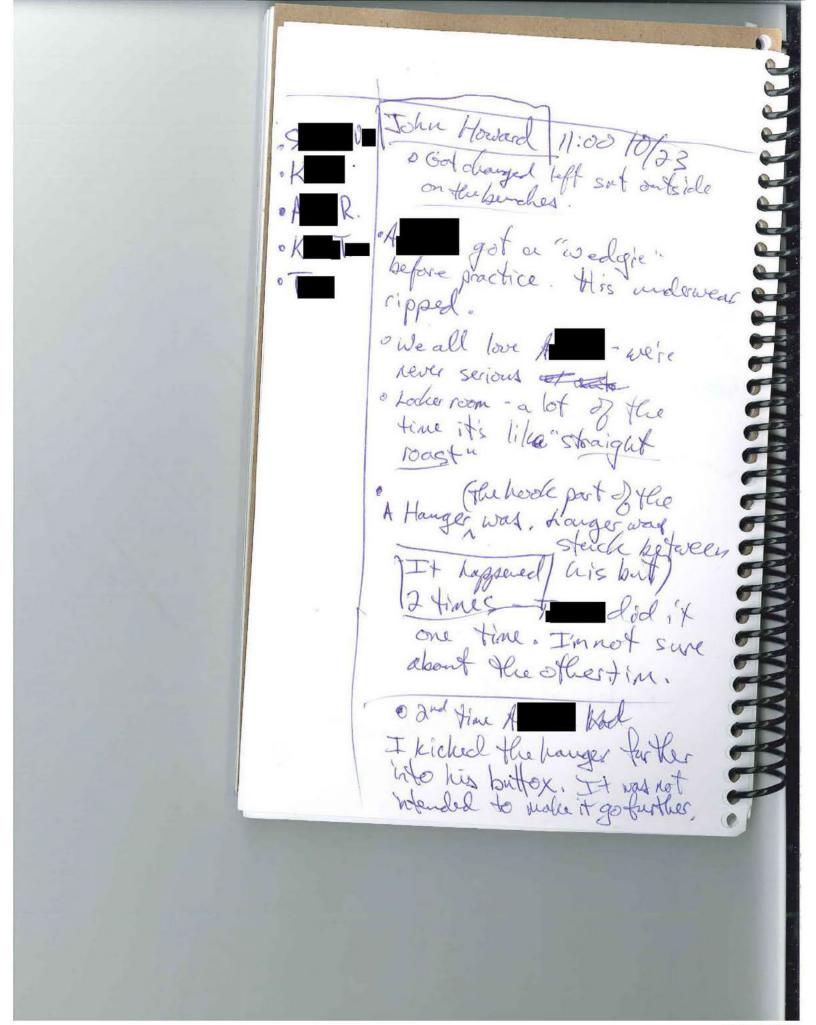

### The allegations:

- In the locker room before practice, Student A was grabbed by the back of his underwear and pulled until the waste band ripped away from the underwear by Student B.
- In the locker room before practice, Student A was shut into the "cold room" outside where equipment is kept and Student D acted out a sexual gesture on Student A described as "Dry Humping"
- After practice, Student B took a black, plastic hanger and inserted it into Student A's
  buttocks and possibly his rectum. Another player (Student C) kicked the hanger with the
  intention of lodging the hanger further into the Student A's rectum.

#### b. Students:

- i. Take Wall:
  - More likely than not: Prior to practice on Oct. 22, 2015, in the locker room, T was grabbed A Manage by his underwear and pulled upward until they ripped. This happened in front of other student athletes.
  - o After practice on Oct. 22, 2015, A. M. Was wearing the torn boxers and his buttocks was exposed. The Work took a black plastic hanger and inserted the hook portion between A. M. 's butt cheeks with the hook portion being directed toward the anus and the hanger hook ending up inside of A. M. S rectum. The hanger was kicked and ended up embedded in A. 's rectum.
  - The Wind admitted to pulling the hanger from A Ministry is rectum.