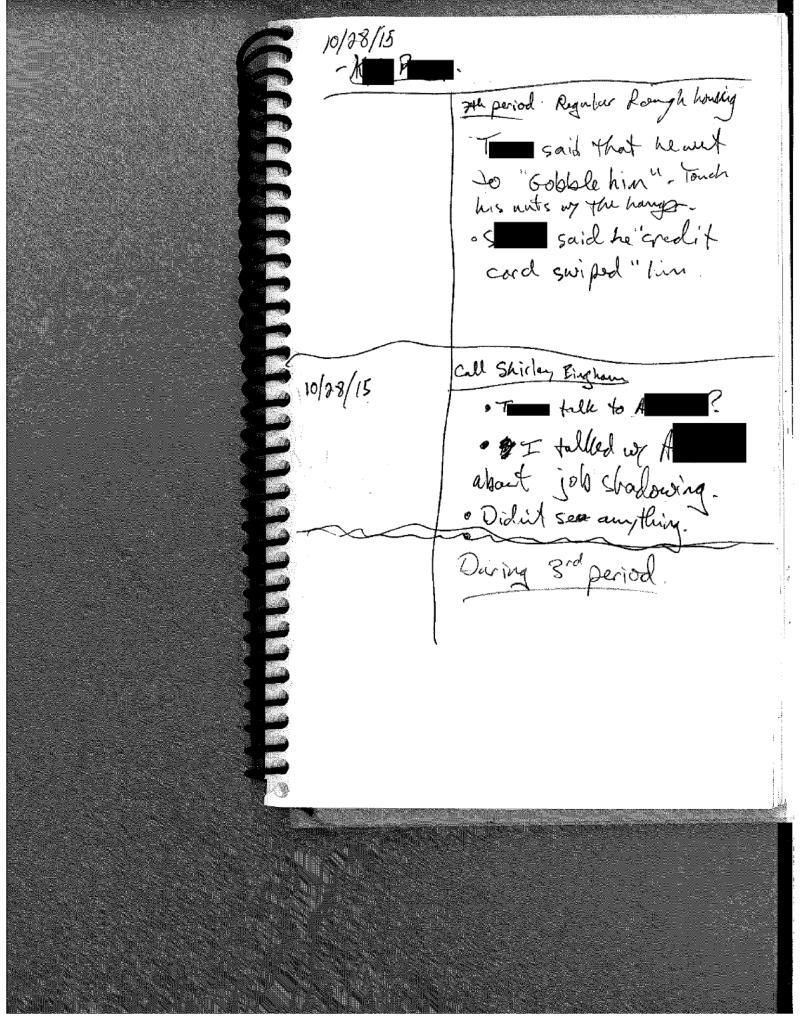

406 North Park, Dietrich, ID 83324 Office (208) 544-2158 ext. Cell ( )

Benjamin G. Hardcastle

Office of the Superintendent

- vi. Porter Robertson
  - Ocach Mike was notified after school that the investigation is ongoing and to watch out for the kids' emotional wellbeing given the nature of the investigation, to not disclose any details if asked about the investigation, and to refer people to Mr. Hardcastle if they have questions or concerns.
- vii. 4 pm Sid and Kristen W (parents of T
  - I explained the accusations, and that this is likely to lead to an expulsion hearing with the school board.
- viii. 4:30 pm Shelly and Tim Market (parents of A
  - o More information presented about possible demeaning comments that have been made at practices and other information. When asked whether she had reported this to anyone when it happened, Shelly said that she didn't want to be that kind of mom.
- c. Tuesday, October 27th
  - i. A P
  - ii. THE
  - iii. R
  - iv. A S
  - v. J S
  - vi. G
- d. Wednesday, October 28, 2015
  - i. T
  - ii. K
  - Phone interview w/ Shirley Bingham (substitute teacher on Friday, Oct. 23<sup>rd</sup> in one of A scales)
  - iv. Called Sherrif's office. Placed on hold for prolonged time. Called Sherrif's cell phone. Sherrif confirmed that they have been aware of the incident since Friday and that he has a deputy working on it.
  - v. Called Coach Called Torgensen to ask some follow up questions. He indicated that our Athletic Director may have called W Mrs. Shaw went and talked with Mrs. Perron and asked that she not contact any families involved as the investigation is still on going.
  - vi. Mrs. Shaw and Ryan Dillworth reviewed camera footage outside of the locker room during the timeframe of the alleged locker room incidents. They noted all students and coaches that entered the locker room or left the locker and the times of their coming and going. This was then cross referenced with our notes from student interviews. We determined that we needed to talk to two more students.
  - vii. R S
  - ix. T S
  - x. Called Jeff Boice from Morten insurance and faxed overview
  - xi. Called Brett Walther of Anderson Jullian and Hull