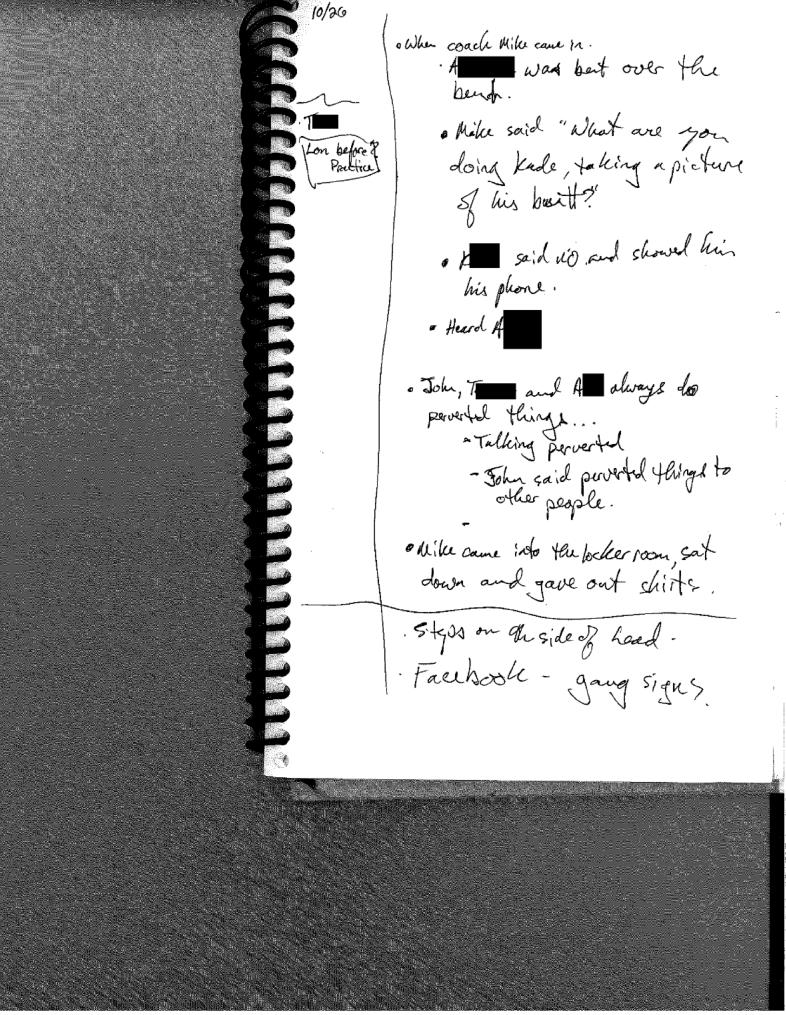

#### ii. John Howard

- o More likely than not, John Howard was present when T put the hanger hook into the buttocks of A M. John Howard kicked the hanger multiple times, with the intention of either embedding it into the rectum of A M., or embedding it further into the rectum of A M.
- On other occasions John Howard has "dry humped" or simulated having anal sex with younger players.
- O It is possible but not certain that, before practice on Oct. 22<sup>nd</sup>, John Howard pushed Allies into the corner of the bathroom on the Junior High School side of the locker room, after Allies 's underwear had been ripped by Talley, and simulated having sex with Allies.
- It was also reported by a team mate that, on one occasion, John has referred to A as a "dumb research" before practice in the cold storage room.
- It was reported by multiple students that John talks about "nasty" and/or "perverted things" often when not in the presence of the coaches.
- Recommendations: Student has been suspended 5 days and then extended the suspension for 10 more days. He is being presented to the school board for an expulsion hearing on November 3<sup>rd</sup> at 7:45 pm. Update: School board voted to expel student.