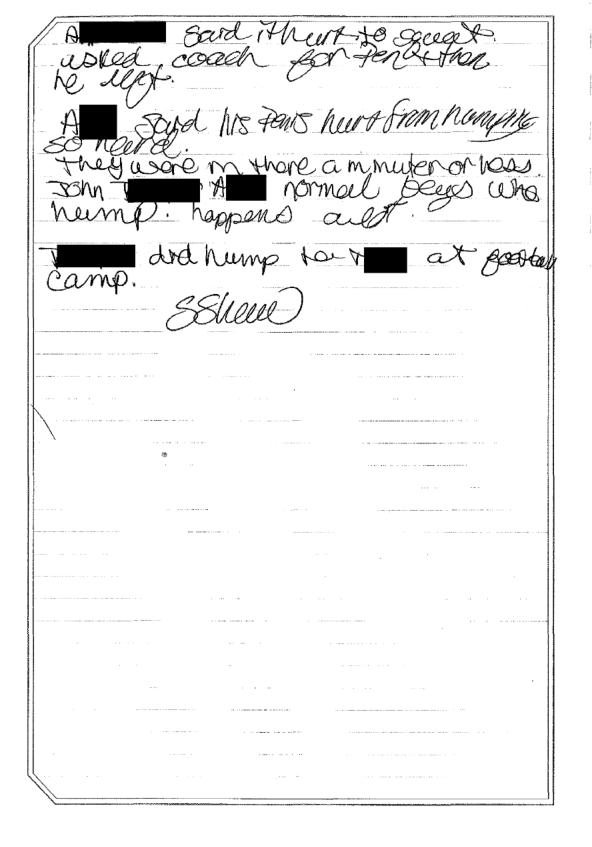

### The allegations:

- In the locker room before practice, Student A was grabbed by the back of his underwear and pulled until the waste band ripped away from the underwear by Student B.
- In the locker room before practice, Student A was shut into the "cold room" outside where equipment is kept and Student D acted out a sexual gesture on Student A described as "Dry Humping"
- After practice, Student B took a black, plastic hanger and inserted it into Student A's
  buttocks and possibly his rectum. Another player (Student C) kicked the hanger with the
  intention of lodging the hanger further into the Student A's rectum.

#### ii. John Howard

- o More likely than not, John Howard was present when T put the hanger hook into the buttocks of A M. John Howard kicked the hanger multiple times, with the intention of either embedding it into the rectum of A M., or embedding it further into the rectum of A M.
- On other occasions John Howard has "dry humped" or simulated having anal sex with younger players.
- O It is possible but not certain that, before practice on Oct. 22<sup>nd</sup>, John Howard pushed Allies into the corner of the bathroom on the Junior High School side of the locker room, after Allies 's underwear had been ripped by Talley, and simulated having sex with Allies.
- It was also reported by a team mate that, on one occasion, John has referred to A as a "dumb research" before practice in the cold storage room.
- It was reported by multiple students that John talks about "nasty" and/or "perverted things" often when not in the presence of the coaches.
- Recommendations: Student has been suspended 5 days and then extended the suspension for 10 more days. He is being presented to the school board for an expulsion hearing on November 3<sup>rd</sup> at 7:45 pm. Update: School board voted to expel student.

## iii. A H H More likely th

- o More likely than not, A Harman had his arm around and possibly was hugging A Market when T Warman when T Warman when T was when T was them.
- o A Hammad admitted that he was present and turned off the lights in the bathroom when John Howard pushed A Market into the corner and simulated having sex with him.
- o More likely than not, A Harman has "dry humped" or simulated having sex with A Mark in the cold storage room where the football team keeps its pads. This happened on a separate date than the other incidents. He reported that A and him joked around about this and that A did did this too.