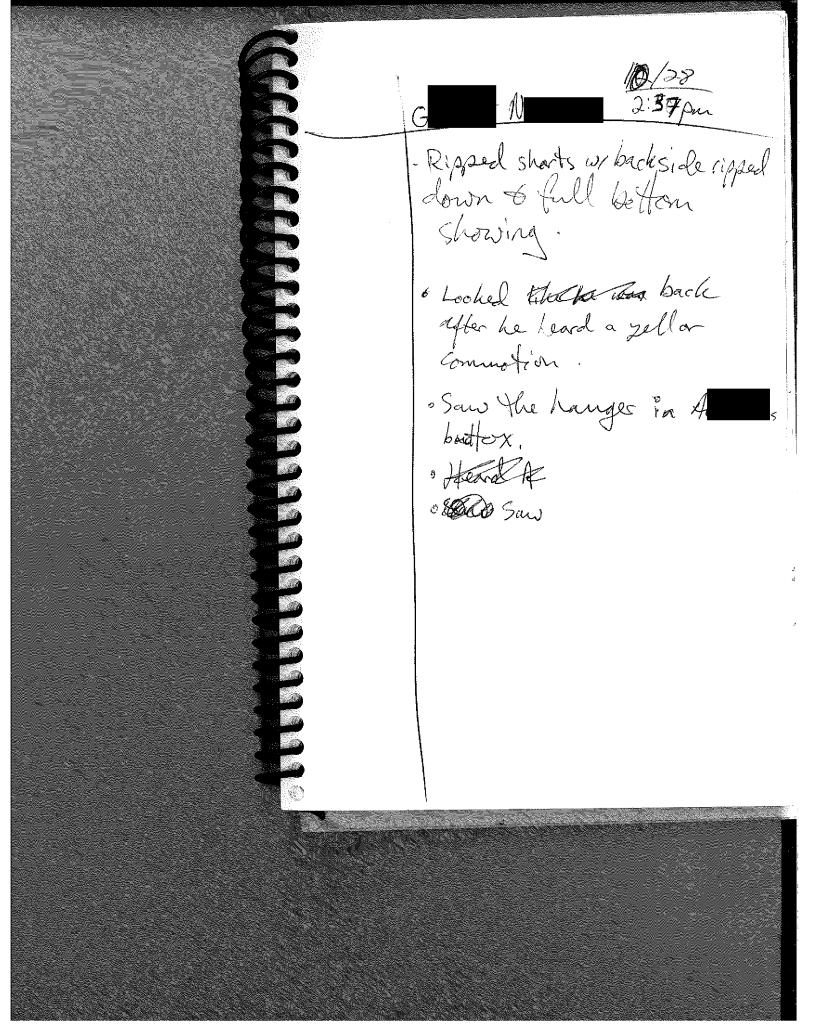

### The allegations:

- In the locker room before practice, Student A was grabbed by the back of his underwear and pulled until the waste band ripped away from the underwear by Student B.
- In the locker room before practice, Student A was shut into the "cold room" outside where equipment is kept and Student D acted out a sexual gesture on Student A described as "Dry Humping"
- After practice, Student B took a black, plastic hanger and inserted it into Student A's
  buttocks and possibly his rectum. Another player (Student C) kicked the hanger with the
  intention of lodging the hanger further into the Student A's rectum.

#### b. Students:

- i. Take Wall:
  - More likely than not: Prior to practice on Oct. 22, 2015, in the locker room, T was grabbed A Manage by his underwear and pulled upward until they ripped. This happened in front of other student athletes.
  - o After practice on Oct. 22, 2015, A. M. Was wearing the torn boxers and his buttocks was exposed. The Work took a black plastic hanger and inserted the hook portion between A. M. 's butt cheeks with the hook portion being directed toward the anus and the hanger hook ending up inside of A. M. S rectum. The hanger was kicked and ended up embedded in A. 's rectum.
  - The Wind admitted to pulling the hanger from A Ministry is rectum.