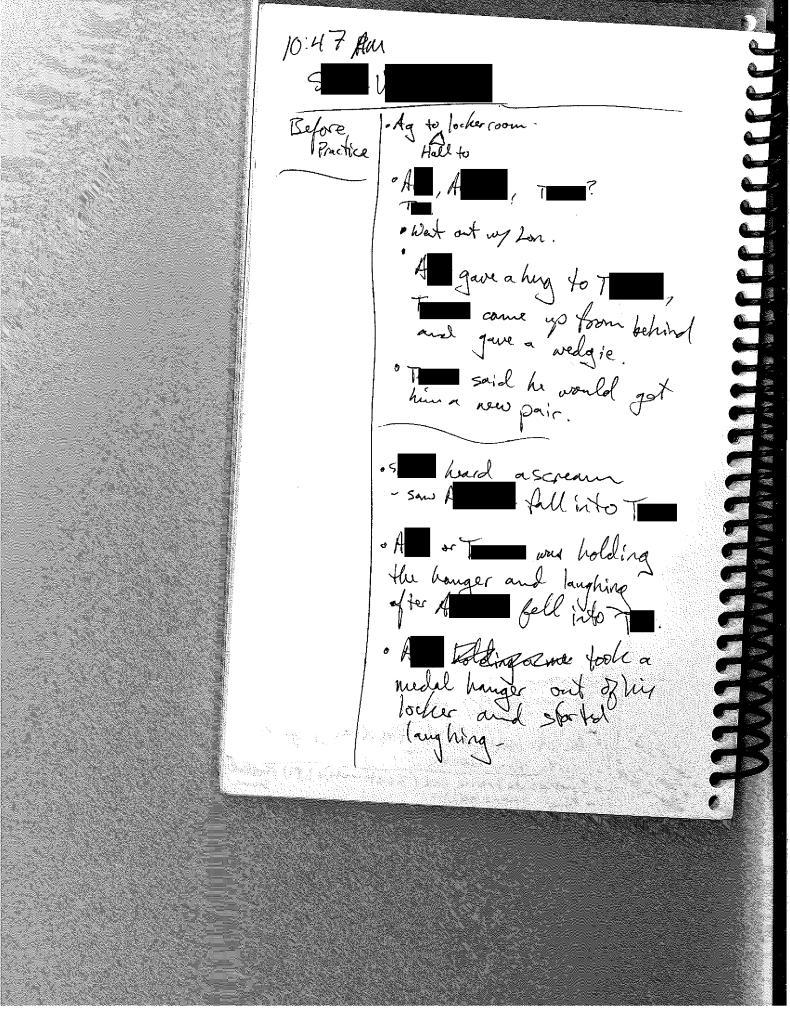

### The allegations:

- In the locker room before practice, Student A was grabbed by the back of his underwear and pulled until the waste band ripped away from the underwear by Student B.
- In the locker room before practice, Student A was shut into the "cold room" outside where equipment is kept and Student D acted out a sexual gesture on Student A described as "Dry Humping"
- After practice, Student B took a black, plastic hanger and inserted it into Student A's
  buttocks and possibly his rectum. Another player (Student C) kicked the hanger with the
  intention of lodging the hanger further into the Student A's rectum.

#### b. Students:

- i. Take Wall:
  - More likely than not: Prior to practice on Oct. 22, 2015, in the locker room, T was grabbed A Manage by his underwear and pulled upward until they ripped. This happened in front of other student athletes.
  - o After practice on Oct. 22, 2015, A. M. Was wearing the torn boxers and his buttocks was exposed. The Work took a black plastic hanger and inserted the hook portion between A. M. 's butt cheeks with the hook portion being directed toward the anus and the hanger hook ending up inside of A. M. S rectum. The hanger was kicked and ended up embedded in A. 's rectum.
  - The Wind admitted to pulling the hanger from A Ministry is rectum.