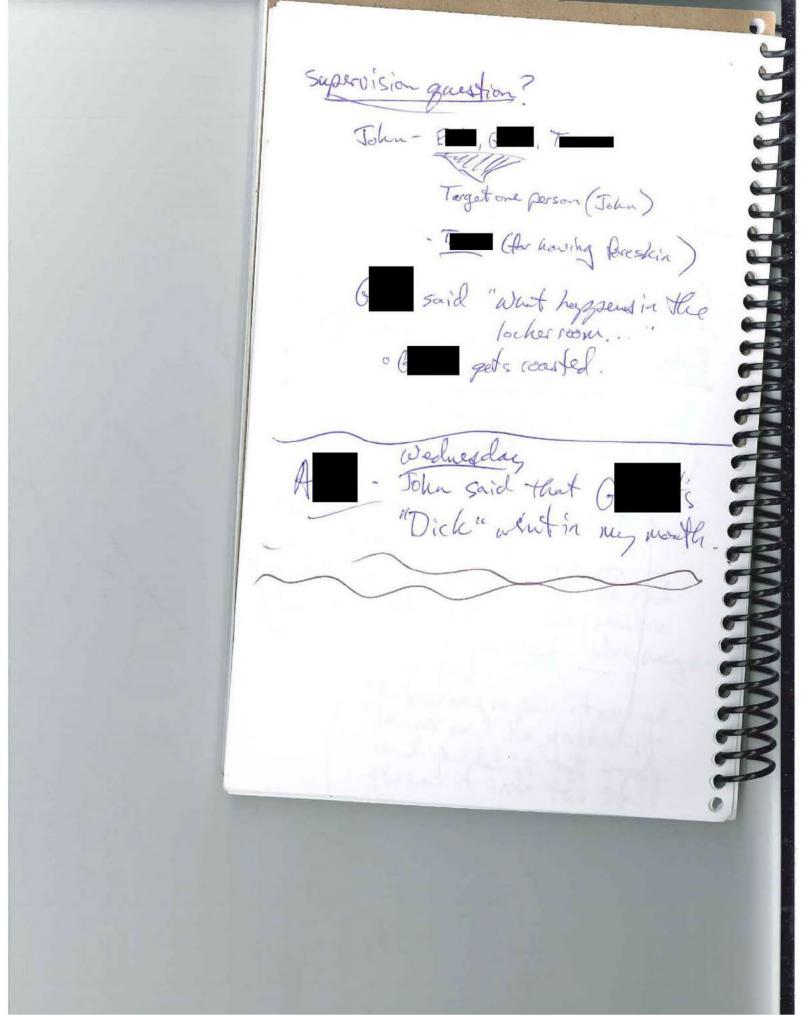

#### **Investigation Process:**

- 1. Interviews and Actions as conducted by Mr. Hardcastle and Mrs. Shaw
  - a. Friday, 10/23/15
    - i. Shelly Me (initial report of incidents to Mr. Hardcastle)
    - ii. John Howard
    - iii. A H
    - iv. John Howard
    - v. T
    - vi. A H
      - John and T were suspended at this point for 5 days and from football activities. Parents/Guardians were notified and notified of right to suspension review. A was not because the evidence regarding his involvement did not substantiate the claim against him.
    - vii. After school, Coach was asked regarding supervision, coach shared that they are in and out, but that they are hesitant to be in the locker room the entire time while the boys are showering and changing because they worry about being accused of impropriety. We asked that they make sure that they raise their presence as we are investigating an incident. We also informed coach about players that are suspended from football.
    - viii. 6:30 p.m. Called Shelly Managed to check on Alexand, she indicated that a Lincoln county sheriff's deputy was present at the hospital interview.
  - b. Monday, 10/26/15
    - Mr. Hardcastle called Anderson, Julian and Hull as well as Moreton, Insurance.
    - ii. K
    - iii. S
    - iv. Placed call to Sherrif Ellis. Left message
    - v. Same R

#### ii. John Howard

- o More likely than not, John Howard was present when T put the hanger hook into the buttocks of A M. John Howard kicked the hanger multiple times, with the intention of either embedding it into the rectum of A M., or embedding it further into the rectum of A M.
- On other occasions John Howard has "dry humped" or simulated having anal sex with younger players.
- O It is possible but not certain that, before practice on Oct. 22<sup>nd</sup>, John Howard pushed Allies into the corner of the bathroom on the Junior High School side of the locker room, after Allies 's underwear had been ripped by Talley, and simulated having sex with Allies.
- It was also reported by a team mate that, on one occasion, John has referred to A as a "dumb research" before practice in the cold storage room.
- It was reported by multiple students that John talks about "nasty" and/or "perverted things" often when not in the presence of the coaches.
- Recommendations: Student has been suspended 5 days and then extended the suspension for 10 more days. He is being presented to the school board for an expulsion hearing on November 3<sup>rd</sup> at 7:45 pm. Update: School board voted to expel student.