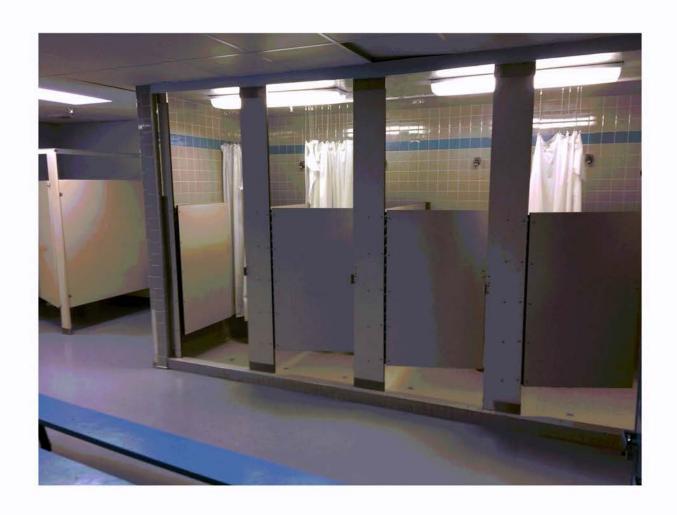

### The allegations:

- In the locker room before practice, Student A was grabbed by the back of his underwear and pulled until the waste band ripped away from the underwear by Student B.
- In the locker room before practice, Student A was shut into the "cold room" outside where equipment is kept and Student D acted out a sexual gesture on Student A described as "Dry Humping"
- After practice, Student B took a black, plastic hanger and inserted it into Student A's
  buttocks and possibly his rectum. Another player (Student C) kicked the hanger with the
  intention of lodging the hanger further into the Student A's rectum.

#### **Investigation Process:**

- 1. Interviews and Actions as conducted by Mr. Hardcastle and Mrs. Shaw
  - a. Friday, 10/23/15
    - i. Shelly Me (initial report of incidents to Mr. Hardcastle)
    - ii. John Howard
    - iii. A H
    - iv. John Howard
    - v. T
    - vi. A H
      - John and T were suspended at this point for 5 days and from football activities. Parents/Guardians were notified and notified of right to suspension review. A was not because the evidence regarding his involvement did not substantiate the claim against him.
    - vii. After school, Coach was asked regarding supervision, coach shared that they are in and out, but that they are hesitant to be in the locker room the entire time while the boys are showering and changing because they worry about being accused of impropriety. We asked that they make sure that they raise their presence as we are investigating an incident. We also informed coach about players that are suspended from football.
    - viii. 6:30 p.m. Called Shelly Managed to check on Alexand, she indicated that a Lincoln county sheriff's deputy was present at the hospital interview.
  - b. Monday, 10/26/15
    - Mr. Hardcastle called Anderson, Julian and Hull as well as Moreton, Insurance.
    - ii. K
    - iii. S
    - iv. Placed call to Sherrif Ellis. Left message
    - v. Same R