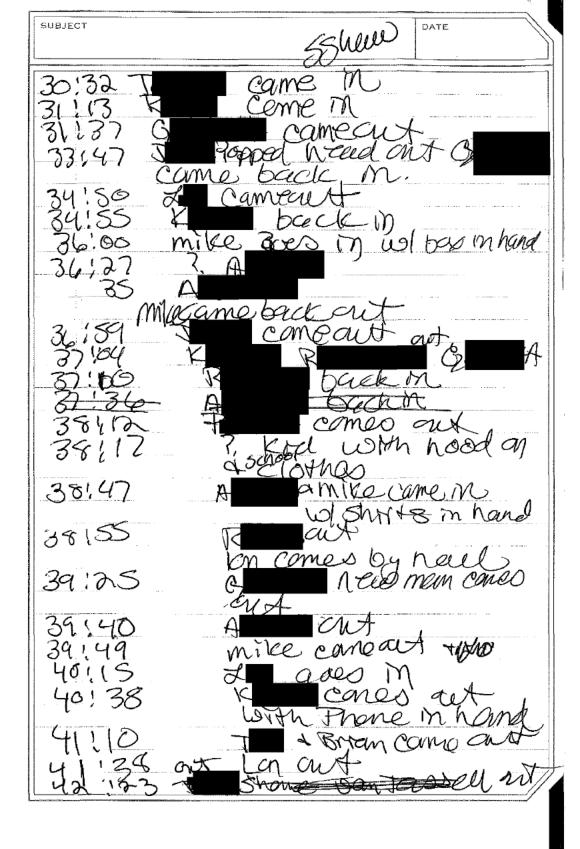

406 North Park, Dietrich, ID 83324 Office (208) 544-2158 ext. Cell ( )

Benjamin G. Hardcastle

Office of the Superintendent

- vi. Porter Robertson
  - Ocach Mike was notified after school that the investigation is ongoing and to watch out for the kids' emotional wellbeing given the nature of the investigation, to not disclose any details if asked about the investigation, and to refer people to Mr. Hardcastle if they have questions or concerns.
- vii. 4 pm Sid and Kristen W (parents of T
  - I explained the accusations, and that this is likely to lead to an expulsion hearing with the school board.
- viii. 4:30 pm Shelly and Tim Market (parents of A
  - o More information presented about possible demeaning comments that have been made at practices and other information. When asked whether she had reported this to anyone when it happened, Shelly said that she didn't want to be that kind of mom.
- c. Tuesday, October 27th
  - i. A P
  - ii. THE
  - iii. R
  - iv. A S
  - v. J S
  - vi. G
- d. Wednesday, October 28, 2015
  - i. T
  - ii. K
  - Phone interview w/ Shirley Bingham (substitute teacher on Friday, Oct. 23<sup>rd</sup> in one of A scales)
  - iv. Called Sherrif's office. Placed on hold for prolonged time. Called Sherrif's cell phone. Sherrif confirmed that they have been aware of the incident since Friday and that he has a deputy working on it.
  - v. Called Coach Called Torgensen to ask some follow up questions. He indicated that our Athletic Director may have called W Mrs. Shaw went and talked with Mrs. Perron and asked that she not contact any families involved as the investigation is still on going.
  - vi. Mrs. Shaw and Ryan Dillworth reviewed camera footage outside of the locker room during the timeframe of the alleged locker room incidents. They noted all students and coaches that entered the locker room or left the locker and the times of their coming and going. This was then cross referenced with our notes from student interviews. We determined that we needed to talk to two more students.
  - vii. R S
  - ix. T S
  - x. Called Jeff Boice from Morten insurance and faxed overview
  - xi. Called Brett Walther of Anderson Jullian and Hull

#### 2. Challenges, Findings and Recommendations:

- a. Challenges:
  - i. The victim, A Manage Manage has a hard time remembering timelines and events. Also, we were only allowed to interview him once. When we wanted to have a follow up interview to corroborate and ask for clarification of some details, Mrs. Manage told us that we could not talk to A same, as she had been told by the police to not allow him to talk to anyone else at the school about it.
  - ii. Witness R. M. When interviewed with mother (Shelly M. M. ), mother indicated that he "lies a lot". His testimony was difficult to substantiate what he saw or witnessed personally from what he has heard people talk about since the time of the incident.
  - iii. It was hard to substantiate or get eye witnesses of the initial actions used by The with the hanger. Students looked over and saw John kick at the hanger, but few if any reported seeing the initial insertion.