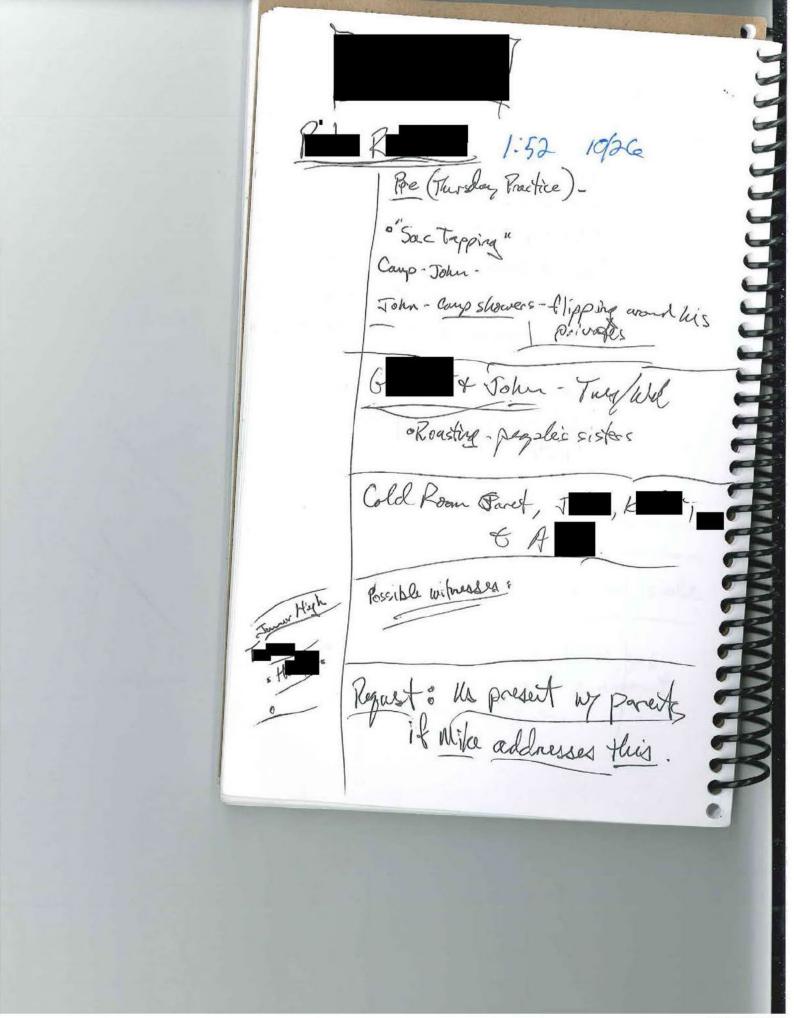

### The allegations:

- In the locker room before practice, Student A was grabbed by the back of his underwear and pulled until the waste band ripped away from the underwear by Student B.
- In the locker room before practice, Student A was shut into the "cold room" outside where equipment is kept and Student D acted out a sexual gesture on Student A described as "Dry Humping"
- After practice, Student B took a black, plastic hanger and inserted it into Student A's
  buttocks and possibly his rectum. Another player (Student C) kicked the hanger with the
  intention of lodging the hanger further into the Student A's rectum.

#### b. Students:

- i. Take Wall:
  - More likely than not: Prior to practice on Oct. 22, 2015, in the locker room, T was grabbed A Manage by his underwear and pulled upward until they ripped. This happened in front of other student athletes.
  - o After practice on Oct. 22, 2015, A. M. Was wearing the torn boxers and his buttocks was exposed. The Work took a black plastic hanger and inserted the hook portion between A. M. 's butt cheeks with the hook portion being directed toward the anus and the hanger hook ending up inside of A. M. S rectum. The hanger was kicked and ended up embedded in A. 's rectum.
  - The Wind admitted to pulling the hanger from A Ministry is rectum.

406 North Park, Dietrich, ID 83324 Office (208) 544-2158 ext. Cell ( )

Benjamin G. Hardcastle

Office of the Superintendent

| 0 | It is possible that during these events, A P and told T and and |
|---|-----------------------------------------------------------------|
|   | John to "stop" and that The responded by saying something to    |
|   | the effect, "Shut up or I'll do the same thing to you."         |
| 0 | Recommendations: Student has been suspended 5 days and then     |
|   | extended the suspension for 10 more days. He is being presented |