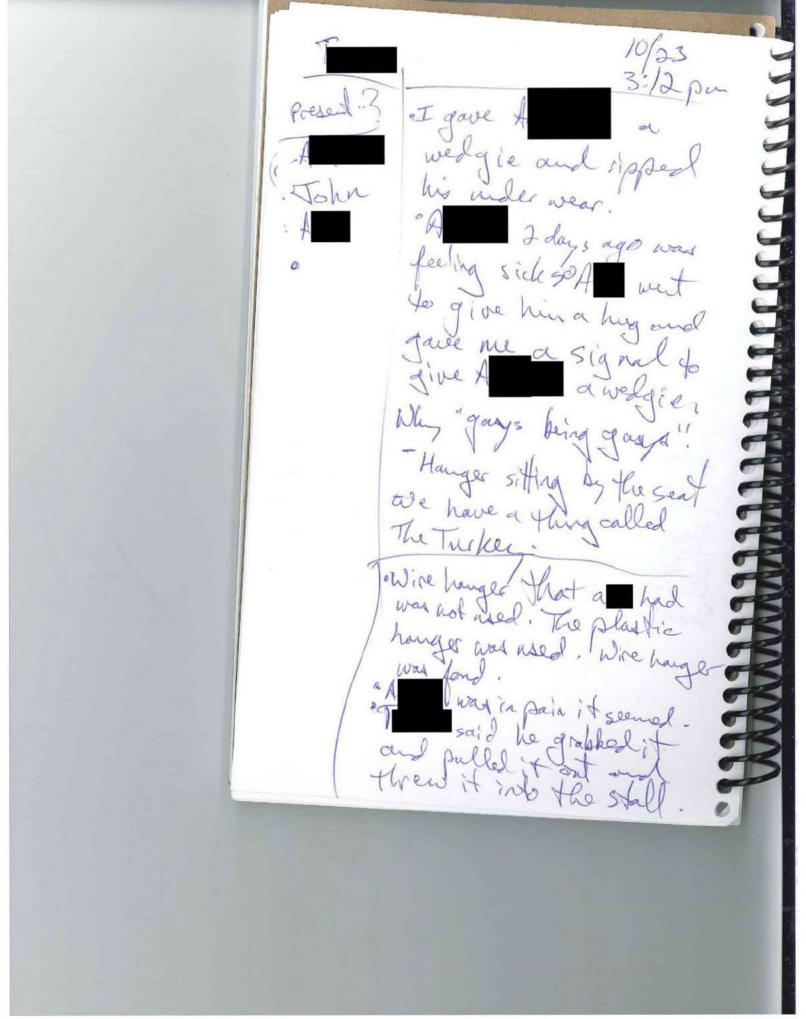

### The allegations:

- In the locker room before practice, Student A was grabbed by the back of his underwear and pulled until the waste band ripped away from the underwear by Student B.
- In the locker room before practice, Student A was shut into the "cold room" outside where equipment is kept and Student D acted out a sexual gesture on Student A described as "Dry Humping"
- After practice, Student B took a black, plastic hanger and inserted it into Student A's
  buttocks and possibly his rectum. Another player (Student C) kicked the hanger with the
  intention of lodging the hanger further into the Student A's rectum.

#### b. Students:

- i. Take Wall:
  - More likely than not: Prior to practice on Oct. 22, 2015, in the locker room, T was grabbed A Manage by his underwear and pulled upward until they ripped. This happened in front of other student athletes.
  - o After practice on Oct. 22, 2015, A. M. Was wearing the torn boxers and his buttocks was exposed. The Work took a black plastic hanger and inserted the hook portion between A. M. 's butt cheeks with the hook portion being directed toward the anus and the hanger hook ending up inside of A. M. S rectum. The hanger was kicked and ended up embedded in A. 's rectum.
  - The Wind admitted to pulling the hanger from A Ministry is rectum.

#### ii. John Howard

- o More likely than not, John Howard was present when T put the hanger hook into the buttocks of A M. John Howard kicked the hanger multiple times, with the intention of either embedding it into the rectum of A M., or embedding it further into the rectum of A M.
- On other occasions John Howard has "dry humped" or simulated having anal sex with younger players.
- O It is possible but not certain that, before practice on Oct. 22<sup>nd</sup>, John Howard pushed Allies into the corner of the bathroom on the Junior High School side of the locker room, after Allies 's underwear had been ripped by Talley, and simulated having sex with Allies.
- It was also reported by a team mate that, on one occasion, John has referred to A as a "dumb research" before practice in the cold storage room.
- It was reported by multiple students that John talks about "nasty" and/or "perverted things" often when not in the presence of the coaches.
- Recommendations: Student has been suspended 5 days and then extended the suspension for 10 more days. He is being presented to the school board for an expulsion hearing on November 3<sup>rd</sup> at 7:45 pm. Update: School board voted to expel student.