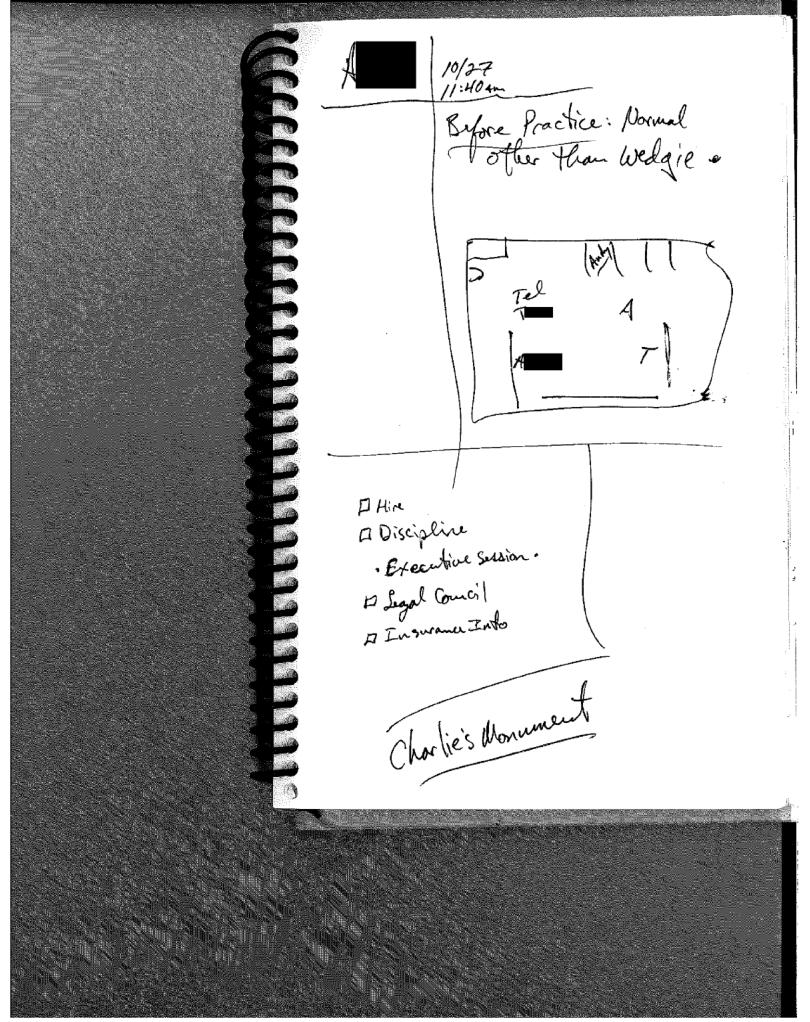

### INCIDENT REPORT FORM

| Date: Oct 22 2015                                                                                                                                                                                                                                                                                                                                                                                                                                                                                                                                                                                                                                                                              | Person Reporting:                                                                                                                                                                                                                                                                                                                                                  |  |  |  |
|------------------------------------------------------------------------------------------------------------------------------------------------------------------------------------------------------------------------------------------------------------------------------------------------------------------------------------------------------------------------------------------------------------------------------------------------------------------------------------------------------------------------------------------------------------------------------------------------------------------------------------------------------------------------------------------------|--------------------------------------------------------------------------------------------------------------------------------------------------------------------------------------------------------------------------------------------------------------------------------------------------------------------------------------------------------------------|--|--|--|
| Date/Time of Occurrence:                                                                                                                                                                                                                                                                                                                                                                                                                                                                                                                                                                                                                                                                       | Position: Was there on the                                                                                                                                                                                                                                                                                                                                         |  |  |  |
| October 21 2015                                                                                                                                                                                                                                                                                                                                                                                                                                                                                                                                                                                                                                                                                | incident                                                                                                                                                                                                                                                                                                                                                           |  |  |  |
| Description of event ("who, what, when, where, why"):  BE SPECIFI  T went down to the locker of  to get ready for practice an  via: getting ready me and a coupl  John where pushing a around  then after that settled down and his unerwent ripped after the  including A and then he told  and To said im sarry dude  some new underwent To said of  So after that we all helped A  which he has trouble finding of  that we went to football  football proctice and just have a  which nothing different. After  headed to the locker room to ge  in the locker room their were a cou  Conclusion: Have the allegations been substantiated as fa  Does the conduct violate Co. policy?   No | people like To go ; and  Just like play wristling and  gase a widgic  hat everyone was laughing  why he did that  and A said you owe me  kill bring you some tomorrow.  with his football pads  putting on everyday = After  I practice so we go to  regular day of practice  practice got over we  t changed while we were  ple of hangers hanging  could? Tes No |  |  |  |
| Disciplinary Action: Was disciplinary action taken? ☐ Yes ☐ No If so, explain:                                                                                                                                                                                                                                                                                                                                                                                                                                                                                                                                                                                                                 |                                                                                                                                                                                                                                                                                                                                                                    |  |  |  |
| Victim Assistance/Support:   Supervisor                                                                                                                                                                                                                                                                                                                                                                                                                                                                                                                                                                                                                                                        | 1 Owner/Officer                                                                                                                                                                                                                                                                                                                                                    |  |  |  |
| □ other (describe)                                                                                                                                                                                                                                                                                                                                                                                                                                                                                                                                                                                                                                                                             |                                                                                                                                                                                                                                                                                                                                                                    |  |  |  |
| Notes/Additional Comments: I felt like say is in one of those people that I get to some thing about it.                                                                                                                                                                                                                                                                                                                                                                                                                                                                                                                                                                                        | ng Something to stop it but                                                                                                                                                                                                                                                                                                                                        |  |  |  |
| FORMS ATTACHED:                                                                                                                                                                                                                                                                                                                                                                                                                                                                                                                                                                                                                                                                                |                                                                                                                                                                                                                                                                                                                                                                    |  |  |  |
| ☐ Checklist ☐ Complaint For                                                                                                                                                                                                                                                                                                                                                                                                                                                                                                                                                                                                                                                                    | m Respondent / Witness Form                                                                                                                                                                                                                                                                                                                                        |  |  |  |

### The allegations:

- In the locker room before practice, Student A was grabbed by the back of his underwear and pulled until the waste band ripped away from the underwear by Student B.
- In the locker room before practice, Student A was shut into the "cold room" outside where equipment is kept and Student D acted out a sexual gesture on Student A described as "Dry Humping"
- After practice, Student B took a black, plastic hanger and inserted it into Student A's
  buttocks and possibly his rectum. Another player (Student C) kicked the hanger with the
  intention of lodging the hanger further into the Student A's rectum.