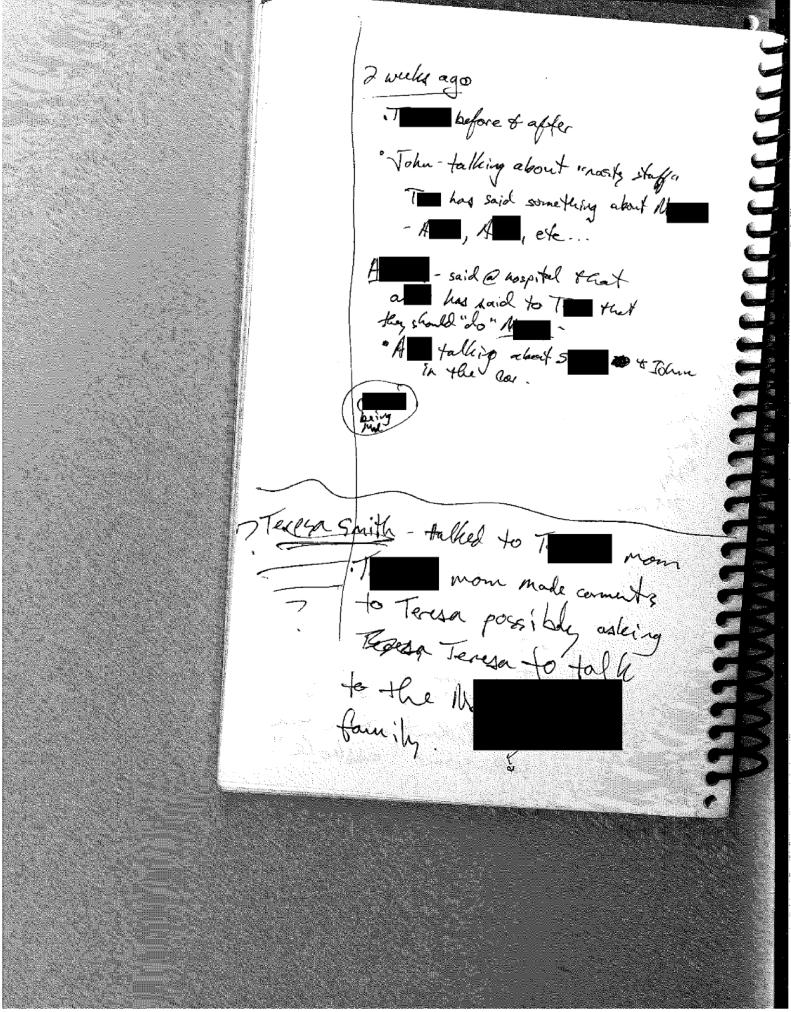

Description

AP Phone call from Teresa Smith 6/6/2016

Note

Teresa Smith called to say that she received a threatening letter from Managers attorney. Smith lives next door to Managers and has been friends with them for years. Two days after the incident Smith went over to check on A and was told the story of what happened. After reading in the news that the story was that three individuals were involved, she went over to Managers and asked why the story in the news was not the same as she was told previously. A couple days later she received the letter from the attorney stating that she needed to cease trying to get Managers to change their story and that her name was being turned over to the OAG. Smith was told that the OAG had not been given her name and that the information in the news was from the civil suit as the OAG does not release information.

| The allegations were reported by Mrs. Shelly Manage, mother of A Manage on Friday, Oct. 23 <sup>rd</sup> in the morning before 11 am. First she told Mr. Hardcastle of A such 's under wear being ripped. Later in the morning she heard from her other son, Remarkthat a hanger was allegedly inserted into A section. She reported this to Mrs. Shaw and then Traci Perron, and Traci brought her to talk to Mr. Hardcastle when she heard the allegations.    |
|------------------------------------------------------------------------------------------------------------------------------------------------------------------------------------------------------------------------------------------------------------------------------------------------------------------------------------------------------------------------------------------------------------------------------------------------------------------|
| In talking with Mrs. Manual, she mentioned comments that she has either heard, or heard second hand from her sons about players saying that A likes "Kentucky Fried Chicken", "Kool Aid" and "Grape Soda". She also referenced a picture that was drawn on a whiteboard in the math classroom of a bus with a student face in the back seat window and and arrow pointing to the bus saying "T it is a sked Mrs. Manual if she has brought this up to any of the |

Benjamin G. Hardcastle

Office of the Superintendent

coaches or to any teachers prior to talking with me. She said, "No" and indicated that she knows that boys will do and say things sometimes. She also said that she didn't want to be "that mom that comes and tells on every little thing that happens." She then shared with me what had been reported by her other son R about the locker room incident of the day before. She shared that she feels that boys have played on the fact that A cognitively does not understand the racial implications of the things that are said about fried chicken and grape soda and that she has told A that it is ok for people to say that to him "if he really likes those things" but if he doesn't then he should say that he doesn't like them. She expressed that she felt that A did not report the incidents that happened Thursday, Oct. 22 in the locker room because he doesn't want them (his team mates) to get in trouble. She also said that a player named A has had issues outside of school with mistreating A she said that they are friends and that A has gone camping with A and spent the night at his house before. She said that A once "choked him out" and once "shot him with a pellet gun". She reported that these incidents happened outside of school, and it is not clear how long ago.