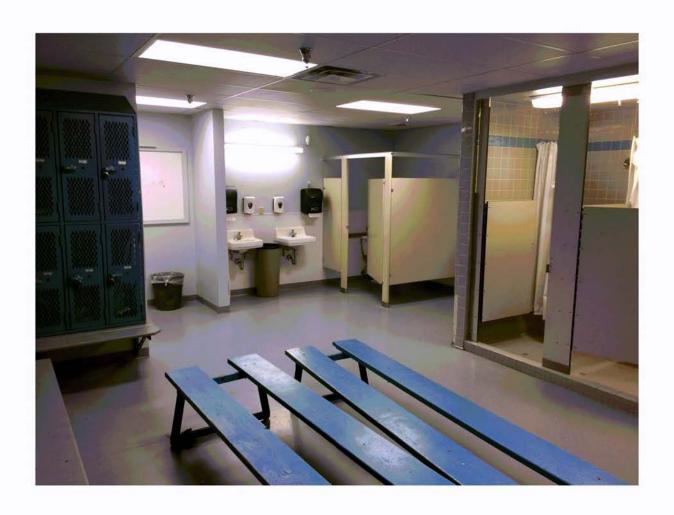

### The allegations:

- In the locker room before practice, Student A was grabbed by the back of his underwear and pulled until the waste band ripped away from the underwear by Student B.
- In the locker room before practice, Student A was shut into the "cold room" outside where equipment is kept and Student D acted out a sexual gesture on Student A described as "Dry Humping"
- After practice, Student B took a black, plastic hanger and inserted it into Student A's
  buttocks and possibly his rectum. Another player (Student C) kicked the hanger with the
  intention of lodging the hanger further into the Student A's rectum.

#### **Investigation Process:**

- 1. Interviews and Actions as conducted by Mr. Hardcastle and Mrs. Shaw
  - a. Friday, 10/23/15
    - i. Shelly Me (initial report of incidents to Mr. Hardcastle)
    - ii. John Howard
    - iii. A H
    - iv. John Howard
    - v. T
    - vi. A H
      - John and T were suspended at this point for 5 days and from football activities. Parents/Guardians were notified and notified of right to suspension review. A was not because the evidence regarding his involvement did not substantiate the claim against him.
    - vii. After school, Coach was asked regarding supervision, coach shared that they are in and out, but that they are hesitant to be in the locker room the entire time while the boys are showering and changing because they worry about being accused of impropriety. We asked that they make sure that they raise their presence as we are investigating an incident. We also informed coach about players that are suspended from football.
    - viii. 6:30 p.m. Called Shelly Managed to check on Alexand, she indicated that a Lincoln county sheriff's deputy was present at the hospital interview.
  - b. Monday, 10/26/15
    - Mr. Hardcastle called Anderson, Julian and Hull as well as Moreton, Insurance.
    - ii. K
    - iii. S
    - iv. Placed call to Sherrif Ellis. Left message
    - v. Same R