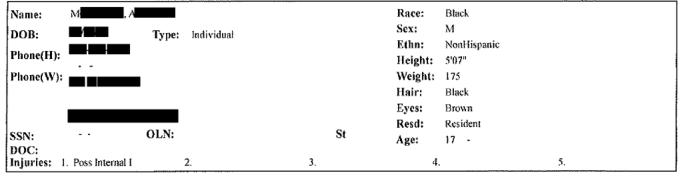

#### Overview:

There have been allegations made of an incident taking place in the boy's locker room October 22, 2015. The alleged victim (Student A) is a student with a disability and he is African American. I am the Superintendent/Federal Programs Director and Title IX Officer for the district. We were notified of the alleged incident on Friday, October 23, 2015 sometime before 11 am. It was reported by the alleged victim's mother.