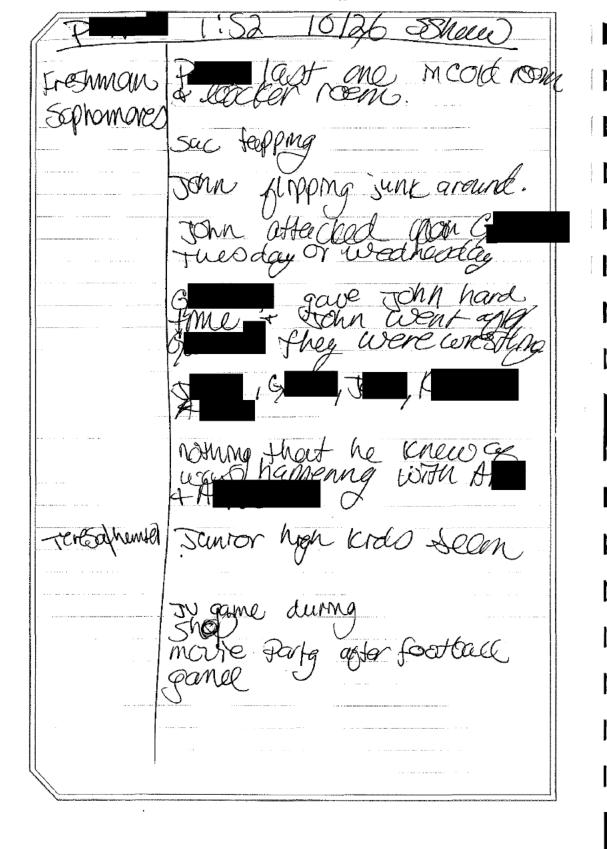

#### **Investigation Process:**

- 1. Interviews and Actions as conducted by Mr. Hardcastle and Mrs. Shaw
  - a. Friday, 10/23/15
    - i. Shelly Me (initial report of incidents to Mr. Hardcastle)
    - ii. John Howard
    - iii. A H
    - iv. John Howard
    - v. T
    - vi. A H
      - John and T were suspended at this point for 5 days and from football activities. Parents/Guardians were notified and notified of right to suspension review. A was not because the evidence regarding his involvement did not substantiate the claim against him.
    - vii. After school, Coach was asked regarding supervision, coach shared that they are in and out, but that they are hesitant to be in the locker room the entire time while the boys are showering and changing because they worry about being accused of impropriety. We asked that they make sure that they raise their presence as we are investigating an incident. We also informed coach about players that are suspended from football.
    - viii. 6:30 p.m. Called Shelly Managed to check on Alexand, she indicated that a Lincoln county sheriff's deputy was present at the hospital interview.
  - b. Monday, 10/26/15
    - Mr. Hardcastle called Anderson, Julian and Hull as well as Moreton, Insurance.
    - ii. K
    - iii. S
    - iv. Placed call to Sherrif Ellis. Left message
    - v. Same R

406 North Park, Dietrich, ID 83324 Office (208) 544-2158 ext. Cell ( )

Benjamin G. Hardcastle

Office of the Superintendent

- vi. Porter Robertson
  - Ocach Mike was notified after school that the investigation is ongoing and to watch out for the kids' emotional wellbeing given the nature of the investigation, to not disclose any details if asked about the investigation, and to refer people to Mr. Hardcastle if they have questions or concerns.
- vii. 4 pm Sid and Kristen W (parents of T
  - I explained the accusations, and that this is likely to lead to an expulsion hearing with the school board.
- viii. 4:30 pm Shelly and Tim Market (parents of A
  - o More information presented about possible demeaning comments that have been made at practices and other information. When asked whether she had reported this to anyone when it happened, Shelly said that she didn't want to be that kind of mom.
- c. Tuesday, October 27th
  - i. A P
  - ii. THE
  - iii. R
  - iv. A S
  - v. J S
  - vi. G
- d. Wednesday, October 28, 2015
  - i. T
  - ii. K
  - Phone interview w/ Shirley Bingham (substitute teacher on Friday, Oct. 23<sup>rd</sup> in one of A scales)
  - iv. Called Sherrif's office. Placed on hold for prolonged time. Called Sherrif's cell phone. Sherrif confirmed that they have been aware of the incident since Friday and that he has a deputy working on it.
  - v. Called Coach Called Torgensen to ask some follow up questions. He indicated that our Athletic Director may have called W Mrs. Shaw went and talked with Mrs. Perron and asked that she not contact any families involved as the investigation is still on going.
  - vi. Mrs. Shaw and Ryan Dillworth reviewed camera footage outside of the locker room during the timeframe of the alleged locker room incidents. They noted all students and coaches that entered the locker room or left the locker and the times of their coming and going. This was then cross referenced with our notes from student interviews. We determined that we needed to talk to two more students.
  - vii. R S
  - ix. T S
  - x. Called Jeff Boice from Morten insurance and faxed overview
  - xi. Called Brett Walther of Anderson Jullian and Hull