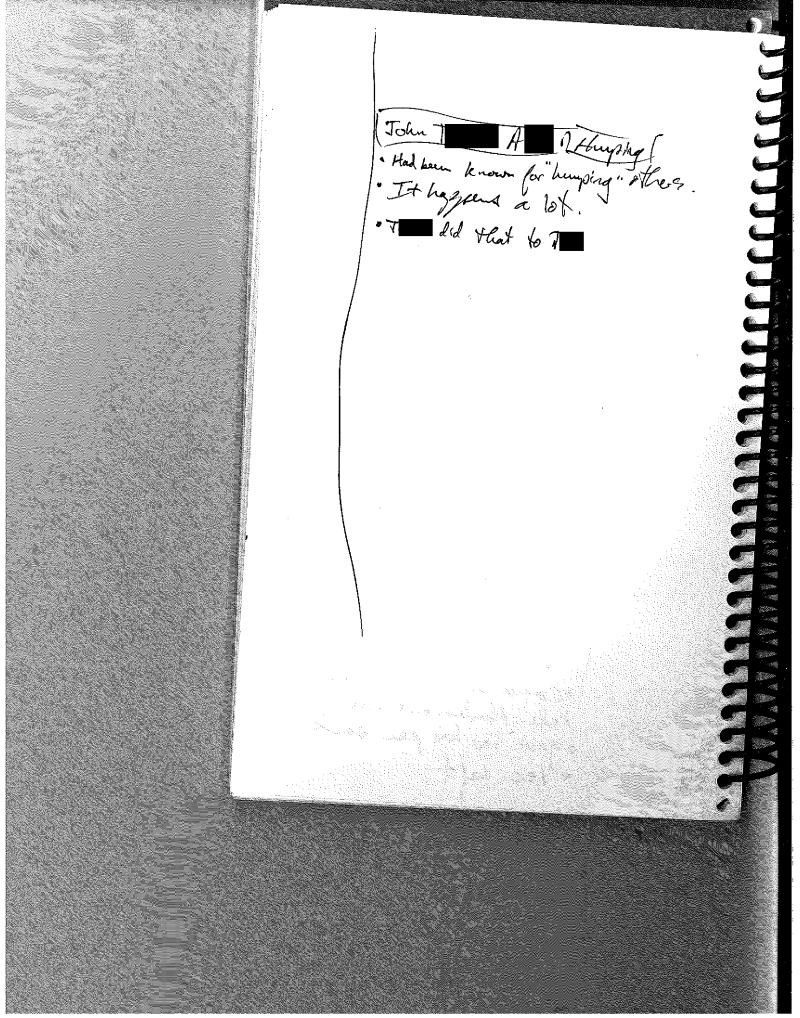

#### ii. John Howard

- o More likely than not, John Howard was present when T put the hanger hook into the buttocks of A M. John Howard kicked the hanger multiple times, with the intention of either embedding it into the rectum of A M., or embedding it further into the rectum of A M.
- On other occasions John Howard has "dry humped" or simulated having anal sex with younger players.
- O It is possible but not certain that, before practice on Oct. 22<sup>nd</sup>, John Howard pushed Allies into the corner of the bathroom on the Junior High School side of the locker room, after Allies 's underwear had been ripped by Talley, and simulated having sex with Allies.
- It was also reported by a team mate that, on one occasion, John has referred to A as a "dumb research" before practice in the cold storage room.
- It was reported by multiple students that John talks about "nasty" and/or "perverted things" often when not in the presence of the coaches.
- Recommendations: Student has been suspended 5 days and then extended the suspension for 10 more days. He is being presented to the school board for an expulsion hearing on November 3<sup>rd</sup> at 7:45 pm. Update: School board voted to expel student.