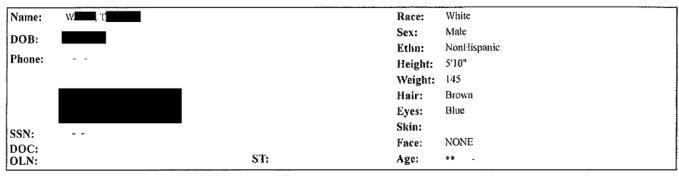

#### b. Students:

- i. Take Wall:
  - More likely than not: Prior to practice on Oct. 22, 2015, in the locker room, T was grabbed A Manage by his underwear and pulled upward until they ripped. This happened in front of other student athletes.
  - o After practice on Oct. 22, 2015, A. M. Was wearing the torn boxers and his buttocks was exposed. The Work took a black plastic hanger and inserted the hook portion between A. M. 's butt cheeks with the hook portion being directed toward the anus and the hanger hook ending up inside of A. M. S rectum. The hanger was kicked and ended up embedded in A. 's rectum.
  - The Wind admitted to pulling the hanger from A Ministry is rectum.