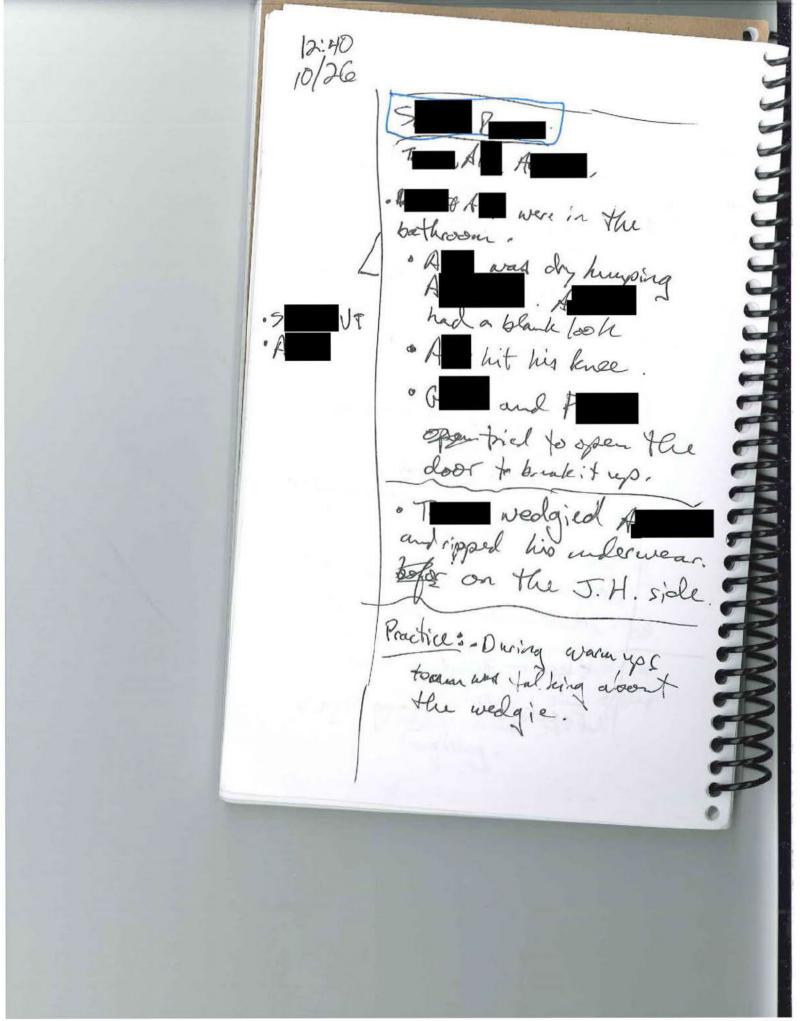

### The allegations:

- In the locker room before practice, Student A was grabbed by the back of his underwear and pulled until the waste band ripped away from the underwear by Student B.
- In the locker room before practice, Student A was shut into the "cold room" outside where equipment is kept and Student D acted out a sexual gesture on Student A described as "Dry Humping"
- After practice, Student B took a black, plastic hanger and inserted it into Student A's
  buttocks and possibly his rectum. Another player (Student C) kicked the hanger with the
  intention of lodging the hanger further into the Student A's rectum.

#### b. Students:

- i. Take Wall:
  - More likely than not: Prior to practice on Oct. 22, 2015, in the locker room, T was grabbed A Manage by his underwear and pulled upward until they ripped. This happened in front of other student athletes.
  - o After practice on Oct. 22, 2015, A. M. Was wearing the torn boxers and his buttocks was exposed. The Work took a black plastic hanger and inserted the hook portion between A. M. 's butt cheeks with the hook portion being directed toward the anus and the hanger hook ending up inside of A. M. S rectum. The hanger was kicked and ended up embedded in A. 's rectum.
  - The Wind admitted to pulling the hanger from A Ministry is rectum.

## iii. A H H More likely th

- o More likely than not, A Harman had his arm around and possibly was hugging A Market when T Warman when T Warman when T was when T was them.
- o A Hammad admitted that he was present and turned off the lights in the bathroom when John Howard pushed A Market into the corner and simulated having sex with him.
- o More likely than not, A Harman has "dry humped" or simulated having sex with A Mark in the cold storage room where the football team keeps its pads. This happened on a separate date than the other incidents. He reported that A and him joked around about this and that A did did this too.