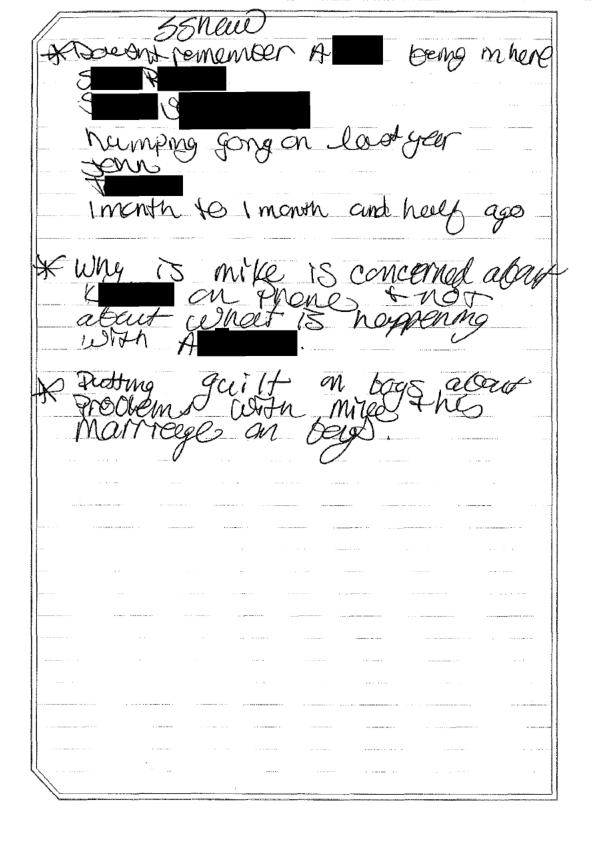

### The allegations:

- In the locker room before practice, Student A was grabbed by the back of his underwear and pulled until the waste band ripped away from the underwear by Student B.
- In the locker room before practice, Student A was shut into the "cold room" outside where equipment is kept and Student D acted out a sexual gesture on Student A described as "Dry Humping"
- After practice, Student B took a black, plastic hanger and inserted it into Student A's
  buttocks and possibly his rectum. Another player (Student C) kicked the hanger with the
  intention of lodging the hanger further into the Student A's rectum.

#### **Investigation Process:**

- 1. Interviews and Actions as conducted by Mr. Hardcastle and Mrs. Shaw
  - a. Friday, 10/23/15
    - i. Shelly Me (initial report of incidents to Mr. Hardcastle)
    - ii. John Howard
    - iii. A H
    - iv. John Howard
    - v. T
    - vi. A H
      - John and T were suspended at this point for 5 days and from football activities. Parents/Guardians were notified and notified of right to suspension review. A was not because the evidence regarding his involvement did not substantiate the claim against him.
    - vii. After school, Coach was asked regarding supervision, coach shared that they are in and out, but that they are hesitant to be in the locker room the entire time while the boys are showering and changing because they worry about being accused of impropriety. We asked that they make sure that they raise their presence as we are investigating an incident. We also informed coach about players that are suspended from football.
    - viii. 6:30 p.m. Called Shelly Managed to check on Alexand, she indicated that a Lincoln county sheriff's deputy was present at the hospital interview.
  - b. Monday, 10/26/15
    - Mr. Hardcastle called Anderson, Julian and Hull as well as Moreton, Insurance.
    - ii. K
    - iii. S
    - iv. Placed call to Sherrif Ellis. Left message
    - v. Same R

406 North Park, Dietrich, ID 83324 Office (208) 544-2158 ext. Cell ( )

Benjamin G. Hardcastle

Office of the Superintendent

- vi. Porter Robertson
  - Ocach Mike was notified after school that the investigation is ongoing and to watch out for the kids' emotional wellbeing given the nature of the investigation, to not disclose any details if asked about the investigation, and to refer people to Mr. Hardcastle if they have questions or concerns.
- vii. 4 pm Sid and Kristen W (parents of T
  - I explained the accusations, and that this is likely to lead to an expulsion hearing with the school board.
- viii. 4:30 pm Shelly and Tim Market (parents of A
  - o More information presented about possible demeaning comments that have been made at practices and other information. When asked whether she had reported this to anyone when it happened, Shelly said that she didn't want to be that kind of mom.
- c. Tuesday, October 27th
  - i. A P
  - ii. THE
  - iii. R
  - iv. A S
  - v. J S
  - vi. G
- d. Wednesday, October 28, 2015
  - i. T
  - ii. K
  - Phone interview w/ Shirley Bingham (substitute teacher on Friday, Oct. 23<sup>rd</sup> in one of A scales)
  - iv. Called Sherrif's office. Placed on hold for prolonged time. Called Sherrif's cell phone. Sherrif confirmed that they have been aware of the incident since Friday and that he has a deputy working on it.
  - v. Called Coach Called Torgensen to ask some follow up questions. He indicated that our Athletic Director may have called W Mrs. Shaw went and talked with Mrs. Perron and asked that she not contact any families involved as the investigation is still on going.
  - vi. Mrs. Shaw and Ryan Dillworth reviewed camera footage outside of the locker room during the timeframe of the alleged locker room incidents. They noted all students and coaches that entered the locker room or left the locker and the times of their coming and going. This was then cross referenced with our notes from student interviews. We determined that we needed to talk to two more students.
  - vii. R S
  - ix. T S
  - x. Called Jeff Boice from Morten insurance and faxed overview
  - xi. Called Brett Walther of Anderson Jullian and Hull