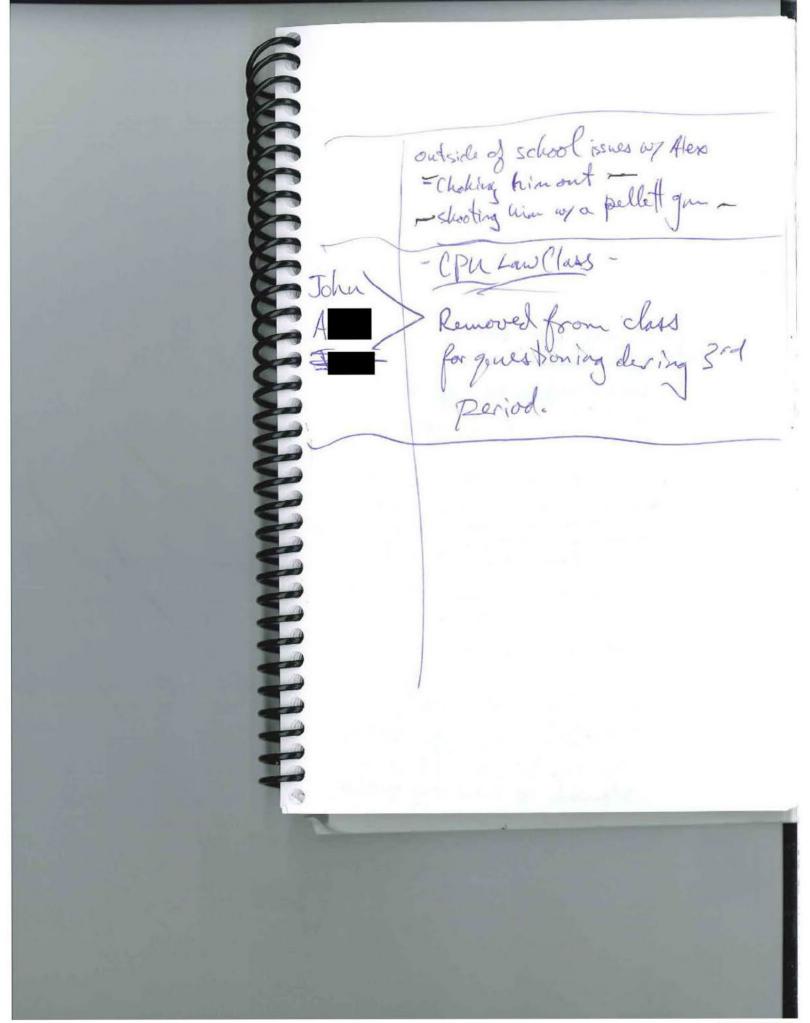

Benjamin G. Hardcastle

Office of the Superintendent

coaches or to any teachers prior to talking with me. She said, "No" and indicated that she knows that boys will do and say things sometimes. She also said that she didn't want to be "that mom that comes and tells on every little thing that happens." She then shared with me what had been reported by her other son R about the locker room incident of the day before. She shared that she feels that boys have played on the fact that A cognitively does not understand the racial implications of the things that are said about fried chicken and grape soda and that she has told A that it is ok for people to say that to him "if he really likes those things" but if he doesn't then he should say that he doesn't like them. She expressed that she felt that A did not report the incidents that happened Thursday, Oct. 22 in the locker room because he doesn't want them (his team mates) to get in trouble. She also said that a player named A has had issues outside of school with mistreating A she said that they are friends and that A has gone camping with A and spent the night at his house before. She said that A once "choked him out" and once "shot him with a pellet gun". She reported that these incidents happened outside of school, and it is not clear how long ago.

#### **Investigation Process:**

- 1. Interviews and Actions as conducted by Mr. Hardcastle and Mrs. Shaw
  - a. Friday, 10/23/15
    - i. Shelly Me (initial report of incidents to Mr. Hardcastle)
    - ii. John Howard
    - iii. A H
    - iv. John Howard
    - v. T
    - vi. A H
      - John and T were suspended at this point for 5 days and from football activities. Parents/Guardians were notified and notified of right to suspension review. A was not because the evidence regarding his involvement did not substantiate the claim against him.
    - vii. After school, Coach was asked regarding supervision, coach shared that they are in and out, but that they are hesitant to be in the locker room the entire time while the boys are showering and changing because they worry about being accused of impropriety. We asked that they make sure that they raise their presence as we are investigating an incident. We also informed coach about players that are suspended from football.
    - viii. 6:30 p.m. Called Shelly Managed to check on Alexand, she indicated that a Lincoln county sheriff's deputy was present at the hospital interview.
  - b. Monday, 10/26/15
    - Mr. Hardcastle called Anderson, Julian and Hull as well as Moreton, Insurance.
    - ii. K
    - iii. S
    - iv. Placed call to Sherrif Ellis. Left message
    - v. Same R