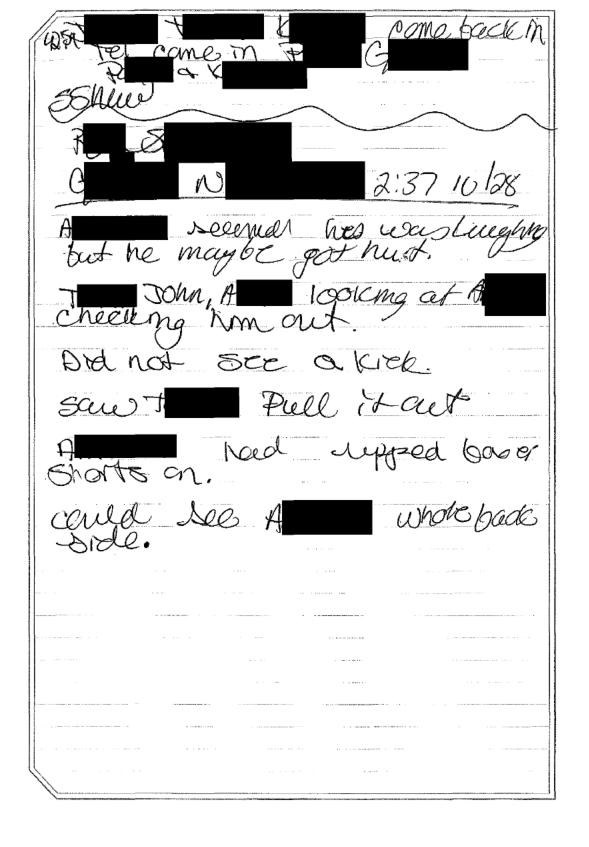

#### 2. Challenges, Findings and Recommendations:

- a. Challenges:
  - i. The victim, A Manage Manage has a hard time remembering timelines and events. Also, we were only allowed to interview him once. When we wanted to have a follow up interview to corroborate and ask for clarification of some details, Mrs. Manage told us that we could not talk to A same, as she had been told by the police to not allow him to talk to anyone else at the school about it.
  - ii. Witness R. M. When interviewed with mother (Shelly M. M. ), mother indicated that he "lies a lot". His testimony was difficult to substantiate what he saw or witnessed personally from what he has heard people talk about since the time of the incident.
  - iii. It was hard to substantiate or get eye witnesses of the initial actions used by The with the hanger. Students looked over and saw John kick at the hanger, but few if any reported seeing the initial insertion.

#### b. Students:

- i. Take Wall:
  - More likely than not: Prior to practice on Oct. 22, 2015, in the locker room, T was grabbed A Manage by his underwear and pulled upward until they ripped. This happened in front of other student athletes.
  - o After practice on Oct. 22, 2015, A. M. Was wearing the torn boxers and his buttocks was exposed. The Work took a black plastic hanger and inserted the hook portion between A. M. 's butt cheeks with the hook portion being directed toward the anus and the hanger hook ending up inside of A. M. S rectum. The hanger was kicked and ended up embedded in A. 's rectum.
  - The Wind admitted to pulling the hanger from A Ministry is rectum.