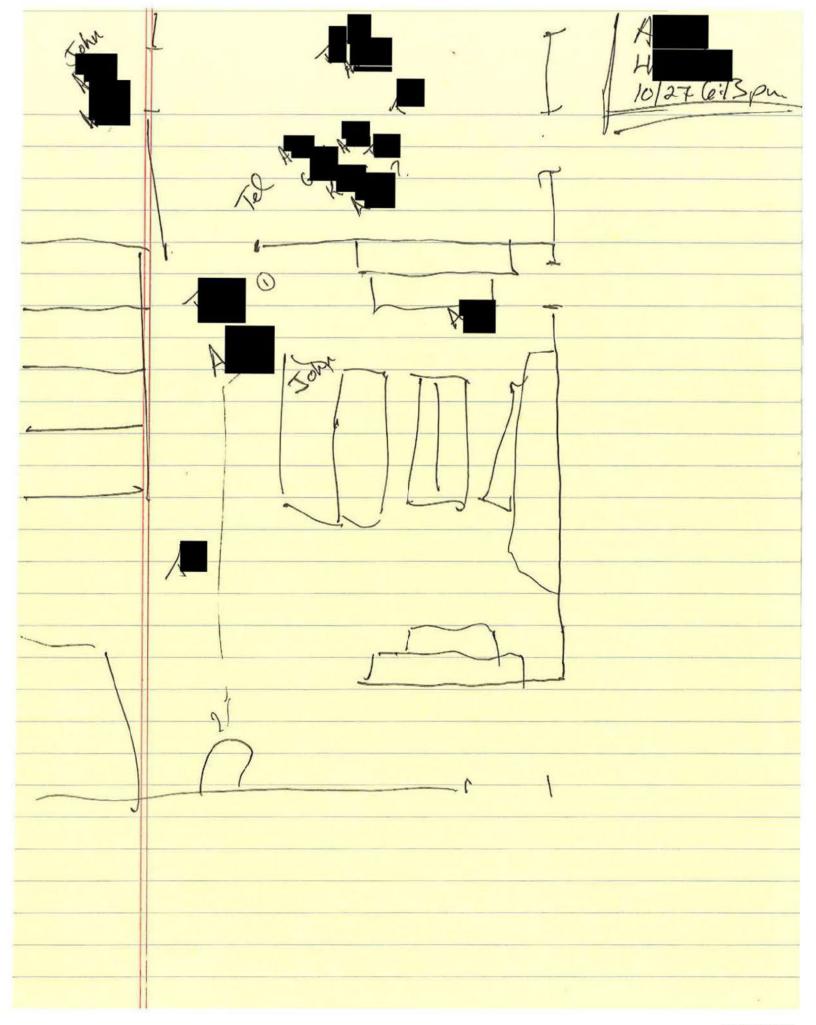

### INCIDENT REPORT FORM

| Date: Oct 22 2015                                                                                                                                                                                                                                                                                                                                                                                                                                                                                                                                                                                                                                                                              | Person Reporting:                                                                                                                                                                                                                                                                                                                                                  |  |  |  |
|------------------------------------------------------------------------------------------------------------------------------------------------------------------------------------------------------------------------------------------------------------------------------------------------------------------------------------------------------------------------------------------------------------------------------------------------------------------------------------------------------------------------------------------------------------------------------------------------------------------------------------------------------------------------------------------------|--------------------------------------------------------------------------------------------------------------------------------------------------------------------------------------------------------------------------------------------------------------------------------------------------------------------------------------------------------------------|--|--|--|
| Date/Time of Occurrence:                                                                                                                                                                                                                                                                                                                                                                                                                                                                                                                                                                                                                                                                       | Position: Was there on the                                                                                                                                                                                                                                                                                                                                         |  |  |  |
| October 21 2015                                                                                                                                                                                                                                                                                                                                                                                                                                                                                                                                                                                                                                                                                | incident                                                                                                                                                                                                                                                                                                                                                           |  |  |  |
| Description of event ("who, what, when, where, why"):  BE SPECIFI  T went down to the locker of  to get ready for practice an  via: getting ready me and a coupl  John where pushing a around  then after that settled down and his unerwent ripped after the  including A and then he told  and To said im sarry dude  some new underwent To said of  So after that we all helped A  which he has trouble finding of  that we went to football  football proctice and just have a  which nothing different. After  headed to the locker room to ge  in the locker room their were a cou  Conclusion: Have the allegations been substantiated as fa  Does the conduct violate Co. policy?   No | people like To go ; and  Just like play wristling and  gase a widgic  hat everyone was laughing  why he did that  and A said you owe me  kill bring you some tomorrow.  with his football pads  putting on everyday = After  I practice so we go to  regular day of practice  practice got over we  t changed while we were  ple of hangers hanging  could? Tes No |  |  |  |
| Disciplinary Action: Was disciplinary action taken? ☐ Yes ☐ No If so, explain:                                                                                                                                                                                                                                                                                                                                                                                                                                                                                                                                                                                                                 |                                                                                                                                                                                                                                                                                                                                                                    |  |  |  |
| Victim Assistance/Support:   Supervisor                                                                                                                                                                                                                                                                                                                                                                                                                                                                                                                                                                                                                                                        | 1 Owner/Officer                                                                                                                                                                                                                                                                                                                                                    |  |  |  |
| □ other (describe)                                                                                                                                                                                                                                                                                                                                                                                                                                                                                                                                                                                                                                                                             |                                                                                                                                                                                                                                                                                                                                                                    |  |  |  |
| Notes/Additional Comments: I felt like say is in one of those people that I get to some thing about it.                                                                                                                                                                                                                                                                                                                                                                                                                                                                                                                                                                                        | ng Something to stop it but                                                                                                                                                                                                                                                                                                                                        |  |  |  |
| FORMS ATTACHED:                                                                                                                                                                                                                                                                                                                                                                                                                                                                                                                                                                                                                                                                                |                                                                                                                                                                                                                                                                                                                                                                    |  |  |  |
| ☐ Checklist ☐ Complaint For                                                                                                                                                                                                                                                                                                                                                                                                                                                                                                                                                                                                                                                                    | m Respondent / Witness Form                                                                                                                                                                                                                                                                                                                                        |  |  |  |

Attach additional pages as necessary.

On our lockers. Their was a honger on my locker and I took it off because it was in my way of opening my locker so I took it off to set it on the bench and Im not positive if he took it from my hand or took it after I get it on the bounds. Then afterwards I look over and H on his but. It was hanging from his under wear with the book between the cheeks, everyone was laughing including the After that A turned around and I am not sure if John meant to kick the hanger or his leg to get A out of the way beause John was changing at this time, But John Kicked the hanger and it want into his but A yelled saying Ouch. Afer that he walked over to and told him to get it out. T eww no. I am not positive it he himself look it out or if someone took it out for him. everyone of ter that was laughing. A was also laughing but then after That he said that it kind of hurt. I left toward my house after that happenedo