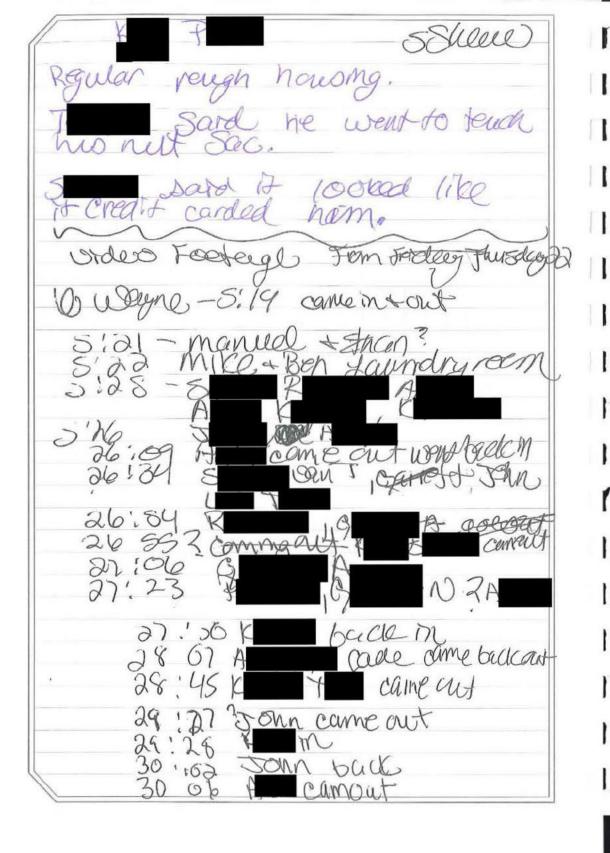

On Monday October 26<sup>th</sup>, Mrs. Shaw and I continued to investigate and interview witnesses. Investigations continued Tuesday, October 27, 2015 and Wednesday, October 28, 2015.

Law enforcement was notified Friday, October 23, 2015 when the Student A was taken to the hospital and they are conducting a concurrent investigation.

406 North Park, Dietrich, ID 83324 Office (208) 544-2158 ext. Cell ( )

Benjamin G. Hardcastle

Office of the Superintendent

- vi. Porter Robertson
  - Ocach Mike was notified after school that the investigation is ongoing and to watch out for the kids' emotional wellbeing given the nature of the investigation, to not disclose any details if asked about the investigation, and to refer people to Mr. Hardcastle if they have questions or concerns.
- vii. 4 pm Sid and Kristen W (parents of T
  - I explained the accusations, and that this is likely to lead to an expulsion hearing with the school board.
- viii. 4:30 pm Shelly and Tim Market (parents of A
  - o More information presented about possible demeaning comments that have been made at practices and other information. When asked whether she had reported this to anyone when it happened, Shelly said that she didn't want to be that kind of mom.
- c. Tuesday, October 27th
  - i. A P
  - ii. THE
  - iii. R
  - iv. A S
  - v. J S
  - vi. G
- d. Wednesday, October 28, 2015
  - i. T
  - ii. K
  - Phone interview w/ Shirley Bingham (substitute teacher on Friday, Oct. 23<sup>rd</sup> in one of A scales)
  - iv. Called Sherrif's office. Placed on hold for prolonged time. Called Sherrif's cell phone. Sherrif confirmed that they have been aware of the incident since Friday and that he has a deputy working on it.
  - v. Called Coach Called Torgensen to ask some follow up questions. He indicated that our Athletic Director may have called W Mrs. Shaw went and talked with Mrs. Perron and asked that she not contact any families involved as the investigation is still on going.
  - vi. Mrs. Shaw and Ryan Dillworth reviewed camera footage outside of the locker room during the timeframe of the alleged locker room incidents. They noted all students and coaches that entered the locker room or left the locker and the times of their coming and going. This was then cross referenced with our notes from student interviews. We determined that we needed to talk to two more students.
  - vii. R S
  - ix. T S
  - x. Called Jeff Boice from Morten insurance and faxed overview
  - xi. Called Brett Walther of Anderson Jullian and Hull