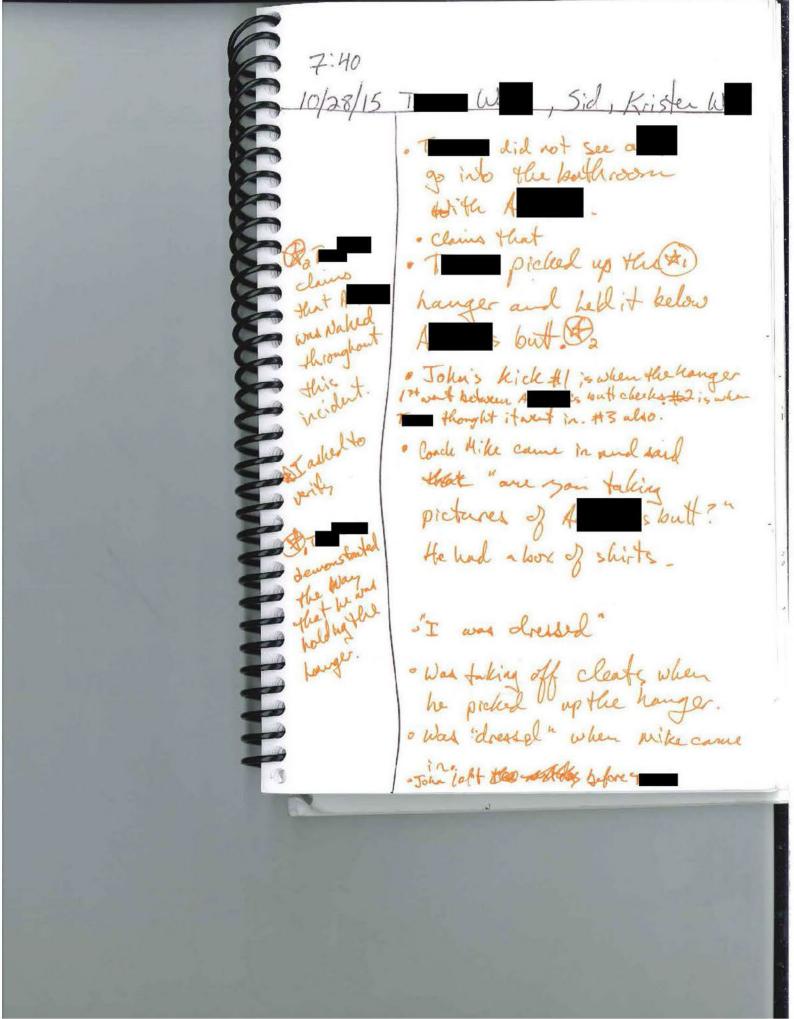

406 North Park, Dietrich, ID 83324 Office (208) 544-2158 ext. Cell ( )

Benjamin G. Hardcastle

Office of the Superintendent

- vi. Porter Robertson
  - Ocach Mike was notified after school that the investigation is ongoing and to watch out for the kids' emotional wellbeing given the nature of the investigation, to not disclose any details if asked about the investigation, and to refer people to Mr. Hardcastle if they have questions or concerns.
- vii. 4 pm Sid and Kristen W (parents of T
  - I explained the accusations, and that this is likely to lead to an expulsion hearing with the school board.
- viii. 4:30 pm Shelly and Tim Market (parents of A
  - o More information presented about possible demeaning comments that have been made at practices and other information. When asked whether she had reported this to anyone when it happened, Shelly said that she didn't want to be that kind of mom.
- c. Tuesday, October 27th
  - i. A P
  - ii. THE
  - iii. R
  - iv. A S
  - v. J S
  - vi. G
- d. Wednesday, October 28, 2015
  - i. T
  - ii. K
  - Phone interview w/ Shirley Bingham (substitute teacher on Friday, Oct. 23<sup>rd</sup> in one of A scales)
  - iv. Called Sherrif's office. Placed on hold for prolonged time. Called Sherrif's cell phone. Sherrif confirmed that they have been aware of the incident since Friday and that he has a deputy working on it.
  - v. Called Coach Called Torgensen to ask some follow up questions. He indicated that our Athletic Director may have called W Mrs. Shaw went and talked with Mrs. Perron and asked that she not contact any families involved as the investigation is still on going.
  - vi. Mrs. Shaw and Ryan Dillworth reviewed camera footage outside of the locker room during the timeframe of the alleged locker room incidents. They noted all students and coaches that entered the locker room or left the locker and the times of their coming and going. This was then cross referenced with our notes from student interviews. We determined that we needed to talk to two more students.
  - vii. R S
  - ix. T S
  - x. Called Jeff Boice from Morten insurance and faxed overview
  - xi. Called Brett Walther of Anderson Jullian and Hull