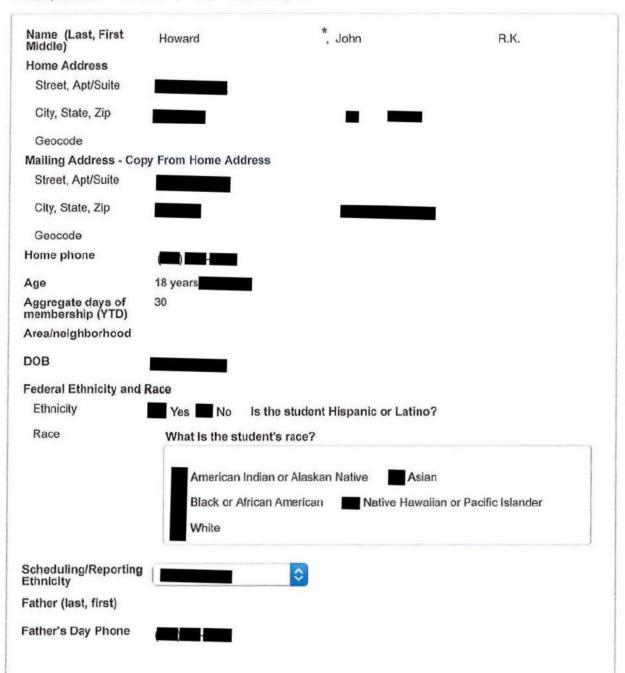

Hardcastle said this incident took place in the high school locker room after school. This is a k-12 school. He said there is 1 victim and 3 suspects and "a lot of ancillary witnesses".

He said one of the 3 involved students that we would classify as a suspect is 18 year old John R.K. Howard.

#### ii. John Howard

- o More likely than not, John Howard was present when T put the hanger hook into the buttocks of A M. John Howard kicked the hanger multiple times, with the intention of either embedding it into the rectum of A M., or embedding it further into the rectum of A M.
- On other occasions John Howard has "dry humped" or simulated having anal sex with younger players.
- O It is possible but not certain that, before practice on Oct. 22<sup>nd</sup>, John Howard pushed Allies into the corner of the bathroom on the Junior High School side of the locker room, after Allies 's underwear had been ripped by Talley, and simulated having sex with Allies.
- It was also reported by a team mate that, on one occasion, John has referred to A as a "dumb research" before practice in the cold storage room.
- It was reported by multiple students that John talks about "nasty" and/or "perverted things" often when not in the presence of the coaches.
- Recommendations: Student has been suspended 5 days and then extended the suspension for 10 more days. He is being presented to the school board for an expulsion hearing on November 3<sup>rd</sup> at 7:45 pm. Update: School board voted to expel student.