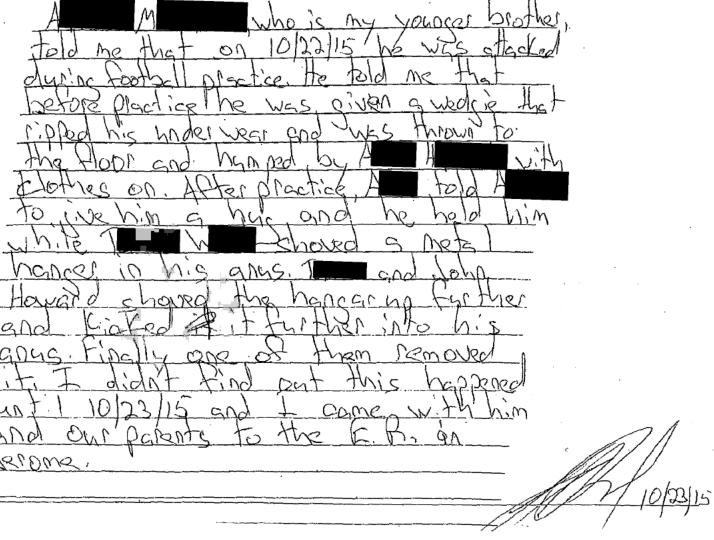

| The allegations were reported by Mrs. Shelly Manage, mother of A Manage on Friday, Oct. 23 <sup>rd</sup> in the morning before 11 am. First she told Mr. Hardcastle of A such 's under wear being ripped. Later in the morning she heard from her other son, Remarkthat a hanger was allegedly inserted into A section. She reported this to Mrs. Shaw and then Traci Perron, and Traci brought her to talk to Mr. Hardcastle when she heard the allegations.    |
|------------------------------------------------------------------------------------------------------------------------------------------------------------------------------------------------------------------------------------------------------------------------------------------------------------------------------------------------------------------------------------------------------------------------------------------------------------------|
| In talking with Mrs. Manual, she mentioned comments that she has either heard, or heard second hand from her sons about players saying that A likes "Kentucky Fried Chicken", "Kool Aid" and "Grape Soda". She also referenced a picture that was drawn on a whiteboard in the math classroom of a bus with a student face in the back seat window and and arrow pointing to the bus saying "T it is a sked Mrs. Manual if she has brought this up to any of the |