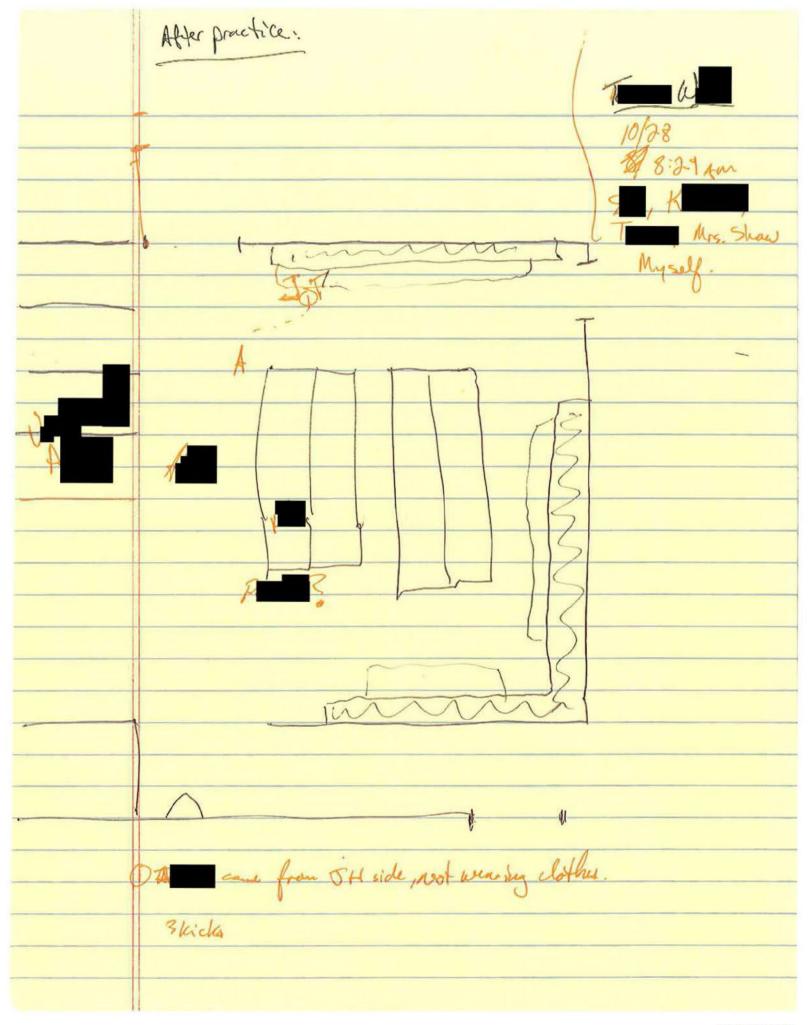

On Monday October 26<sup>th</sup>, Mrs. Shaw and I continued to investigate and interview witnesses. Investigations continued Tuesday, October 27, 2015 and Wednesday, October 28, 2015.

Law enforcement was notified Friday, October 23, 2015 when the Student A was taken to the hospital and they are conducting a concurrent investigation.

### The allegations:

- In the locker room before practice, Student A was grabbed by the back of his underwear and pulled until the waste band ripped away from the underwear by Student B.
- In the locker room before practice, Student A was shut into the "cold room" outside where equipment is kept and Student D acted out a sexual gesture on Student A described as "Dry Humping"
- After practice, Student B took a black, plastic hanger and inserted it into Student A's
  buttocks and possibly his rectum. Another player (Student C) kicked the hanger with the
  intention of lodging the hanger further into the Student A's rectum.