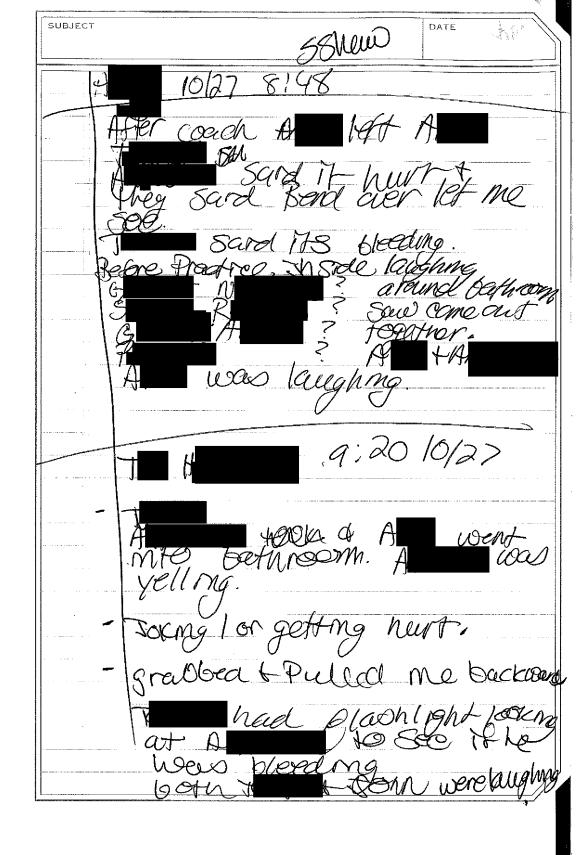

I began investigating the incident with the Secondary Principal, Stefanie Shaw, concurrently. We have interviewed other players that were present and the victim.

On Friday, Oct. 23<sup>rd</sup> we contacted parents of two students that we had investigated as offenders. We met with each student with guardians present. We explained the allegations and that our initial investigation is ongoing. We then suspended both individuals from playing in the football game for that night and communicated that they were suspended for the following week as well, October 26-October 30<sup>th</sup> while we continue the investigation.

On Monday October 26<sup>th</sup>, Mrs. Shaw and I continued to investigate and interview witnesses. Investigations continued Tuesday, October 27, 2015 and Wednesday, October 28, 2015.

Law enforcement was notified Friday, October 23, 2015 when the Student A was taken to the hospital and they are conducting a concurrent investigation.

#### **Investigation Process:**

- 1. Interviews and Actions as conducted by Mr. Hardcastle and Mrs. Shaw
  - a. Friday, 10/23/15
    - i. Shelly Me (initial report of incidents to Mr. Hardcastle)
    - ii. John Howard
    - iii. A H
    - iv. John Howard
    - v. T
    - vi. A H
      - John and T were suspended at this point for 5 days and from football activities. Parents/Guardians were notified and notified of right to suspension review. A was not because the evidence regarding his involvement did not substantiate the claim against him.
    - vii. After school, Coach was asked regarding supervision, coach shared that they are in and out, but that they are hesitant to be in the locker room the entire time while the boys are showering and changing because they worry about being accused of impropriety. We asked that they make sure that they raise their presence as we are investigating an incident. We also informed coach about players that are suspended from football.
    - viii. 6:30 p.m. Called Shelly Managed to check on Alexand, she indicated that a Lincoln county sheriff's deputy was present at the hospital interview.
  - b. Monday, 10/26/15
    - Mr. Hardcastle called Anderson, Julian and Hull as well as Moreton, Insurance.
    - ii. K
    - iii. S
    - iv. Placed call to Sherrif Ellis. Left message
    - v. Same R