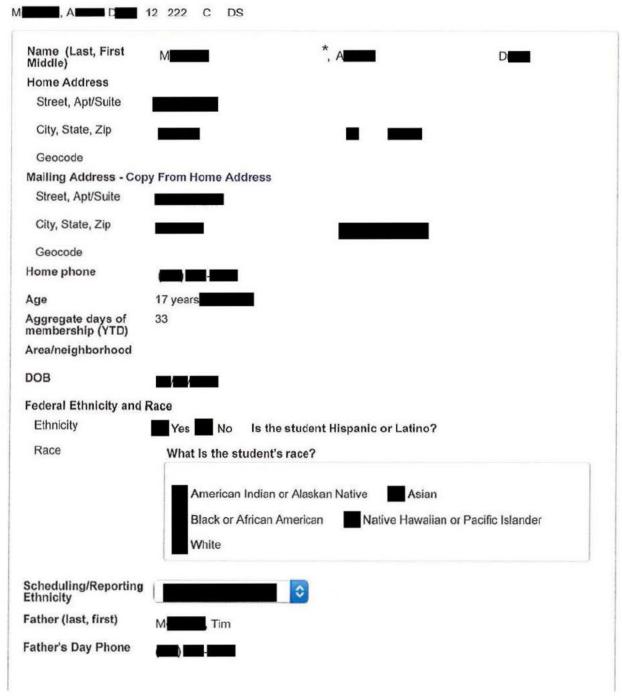

#### b. Students:

- i. Take Wall:
  - More likely than not: Prior to practice on Oct. 22, 2015, in the locker room, T was grabbed A Manage by his underwear and pulled upward until they ripped. This happened in front of other student athletes.
  - o After practice on Oct. 22, 2015, A. M. Was wearing the torn boxers and his buttocks was exposed. The Work took a black plastic hanger and inserted the hook portion between A. M. 's butt cheeks with the hook portion being directed toward the anus and the hanger hook ending up inside of A. M. S rectum. The hanger was kicked and ended up embedded in A. 's rectum.
  - The Wind admitted to pulling the hanger from A Ministry is rectum.