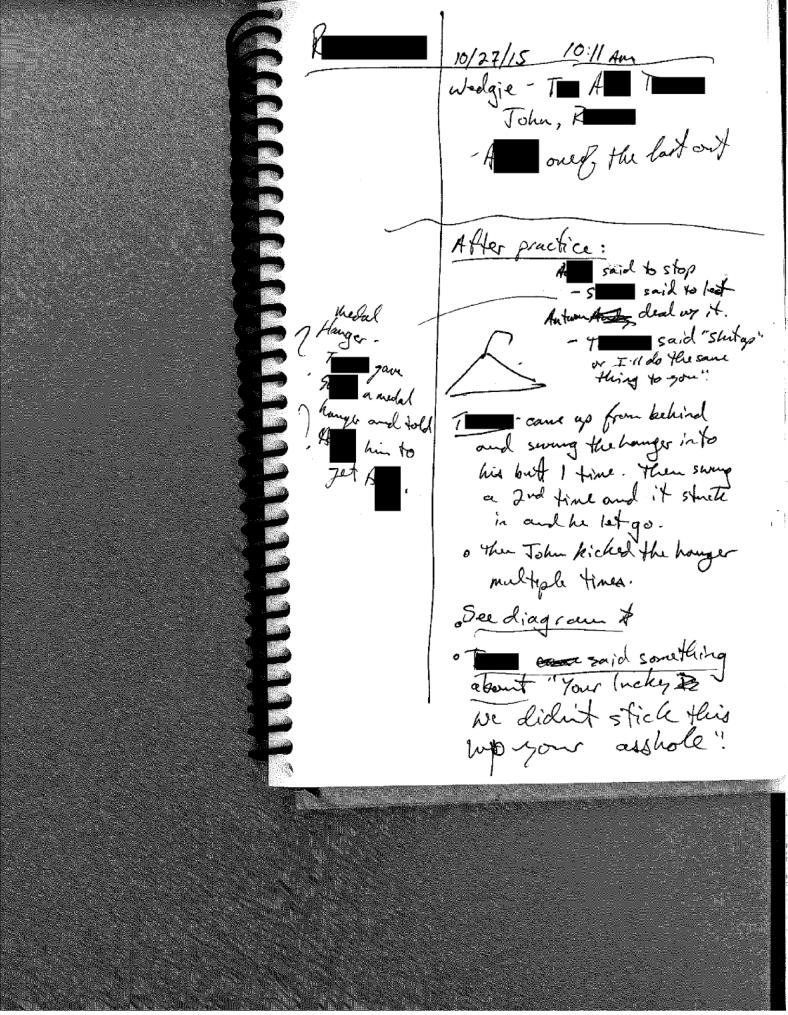

### The allegations:

- In the locker room before practice, Student A was grabbed by the back of his underwear and pulled until the waste band ripped away from the underwear by Student B.
- In the locker room before practice, Student A was shut into the "cold room" outside where equipment is kept and Student D acted out a sexual gesture on Student A described as "Dry Humping"
- After practice, Student B took a black, plastic hanger and inserted it into Student A's
  buttocks and possibly his rectum. Another player (Student C) kicked the hanger with the
  intention of lodging the hanger further into the Student A's rectum.

#### b. Students:

- i. Take Wall:
  - More likely than not: Prior to practice on Oct. 22, 2015, in the locker room, T was grabbed A Manage by his underwear and pulled upward until they ripped. This happened in front of other student athletes.
  - o After practice on Oct. 22, 2015, A. M. Was wearing the torn boxers and his buttocks was exposed. The Work took a black plastic hanger and inserted the hook portion between A. M. 's butt cheeks with the hook portion being directed toward the anus and the hanger hook ending up inside of A. M. S rectum. The hanger was kicked and ended up embedded in A. 's rectum.
  - The Wind admitted to pulling the hanger from A Ministry is rectum.

406 North Park, Dietrich, ID 83324 Office (208) 544-2158 ext. Cell ( )

Benjamin G. Hardcastle

Office of the Superintendent

| 0 | It is possible that during these events, A P and told T and and |
|---|-----------------------------------------------------------------|
|   | John to "stop" and that The responded by saying something to    |
|   | the effect, "Shut up or I'll do the same thing to you."         |
| 0 | Recommendations: Student has been suspended 5 days and then     |
|   | extended the suspension for 10 more days. He is being presented |