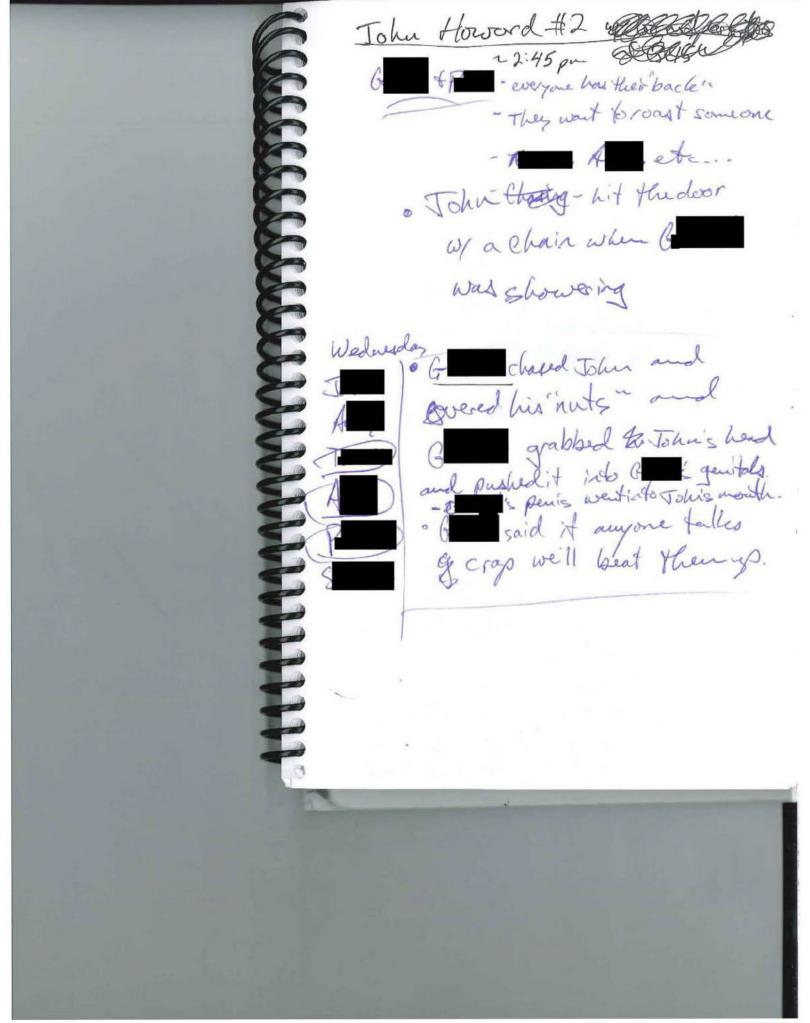

#### ii. John Howard

- o More likely than not, John Howard was present when T put the hanger hook into the buttocks of A M. John Howard kicked the hanger multiple times, with the intention of either embedding it into the rectum of A M., or embedding it further into the rectum of A M.
- On other occasions John Howard has "dry humped" or simulated having anal sex with younger players.
- O It is possible but not certain that, before practice on Oct. 22<sup>nd</sup>, John Howard pushed Allies into the corner of the bathroom on the Junior High School side of the locker room, after Allies 's underwear had been ripped by Talley, and simulated having sex with Allies.
- It was also reported by a team mate that, on one occasion, John has referred to A as a "dumb research" before practice in the cold storage room.
- It was reported by multiple students that John talks about "nasty" and/or "perverted things" often when not in the presence of the coaches.
- Recommendations: Student has been suspended 5 days and then extended the suspension for 10 more days. He is being presented to the school board for an expulsion hearing on November 3<sup>rd</sup> at 7:45 pm. Update: School board voted to expel student.

## iii. A H H More likely th

- o More likely than not, A Harman had his arm around and possibly was hugging A Market when T Warman when T Warman when T was when T was them.
- o A Hammad admitted that he was present and turned off the lights in the bathroom when John Howard pushed A Market into the corner and simulated having sex with him.
- o More likely than not, A Harman has "dry humped" or simulated having sex with A Mark in the cold storage room where the football team keeps its pads. This happened on a separate date than the other incidents. He reported that A and him joked around about this and that A did did this too.