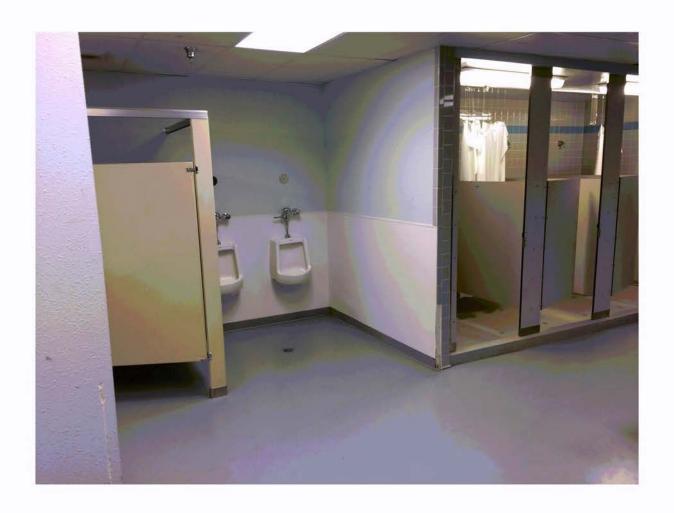

### **Notes**

Date 11/18/2015 Code Evidence Status Closed

Staff Anthony Pittz Matter Name DIETRICH School District

Description Evidence Desc/Ser#

Pictures from the Dietrich boys locker room

NCIC TypeItemDate Collected(Y) Misc.Recordings-Audio/Visual11/10/2015Evid LocClaimant OwnerDisposition

### The allegations:

- In the locker room before practice, Student A was grabbed by the back of his underwear and pulled until the waste band ripped away from the underwear by Student B.
- In the locker room before practice, Student A was shut into the "cold room" outside where equipment is kept and Student D acted out a sexual gesture on Student A described as "Dry Humping"
- After practice, Student B took a black, plastic hanger and inserted it into Student A's
  buttocks and possibly his rectum. Another player (Student C) kicked the hanger with the
  intention of lodging the hanger further into the Student A's rectum.

406 North Park, Dietrich, ID 83324 Office (208) 544-2158 ext. Cell ( )

Benjamin G. Hardcastle

Office of the Superintendent

- vi. Porter Robertson
  - Ocach Mike was notified after school that the investigation is ongoing and to watch out for the kids' emotional wellbeing given the nature of the investigation, to not disclose any details if asked about the investigation, and to refer people to Mr. Hardcastle if they have questions or concerns.
- vii. 4 pm Sid and Kristen W (parents of T
  - I explained the accusations, and that this is likely to lead to an expulsion hearing with the school board.
- viii. 4:30 pm Shelly and Tim Market (parents of A
  - o More information presented about possible demeaning comments that have been made at practices and other information. When asked whether she had reported this to anyone when it happened, Shelly said that she didn't want to be that kind of mom.
- c. Tuesday, October 27th
  - i. A P
  - ii. THE
  - iii. R
  - iv. A S
  - v. J S
  - vi. G
- d. Wednesday, October 28, 2015
  - i. T
  - ii. K
  - Phone interview w/ Shirley Bingham (substitute teacher on Friday, Oct. 23<sup>rd</sup> in one of A scales)
  - iv. Called Sherrif's office. Placed on hold for prolonged time. Called Sherrif's cell phone. Sherrif confirmed that they have been aware of the incident since Friday and that he has a deputy working on it.
  - v. Called Coach Called Torgensen to ask some follow up questions. He indicated that our Athletic Director may have called W Mrs. Shaw went and talked with Mrs. Perron and asked that she not contact any families involved as the investigation is still on going.
  - vi. Mrs. Shaw and Ryan Dillworth reviewed camera footage outside of the locker room during the timeframe of the alleged locker room incidents. They noted all students and coaches that entered the locker room or left the locker and the times of their coming and going. This was then cross referenced with our notes from student interviews. We determined that we needed to talk to two more students.
  - vii. R S
  - ix. T S
  - x. Called Jeff Boice from Morten insurance and faxed overview
  - xi. Called Brett Walther of Anderson Jullian and Hull