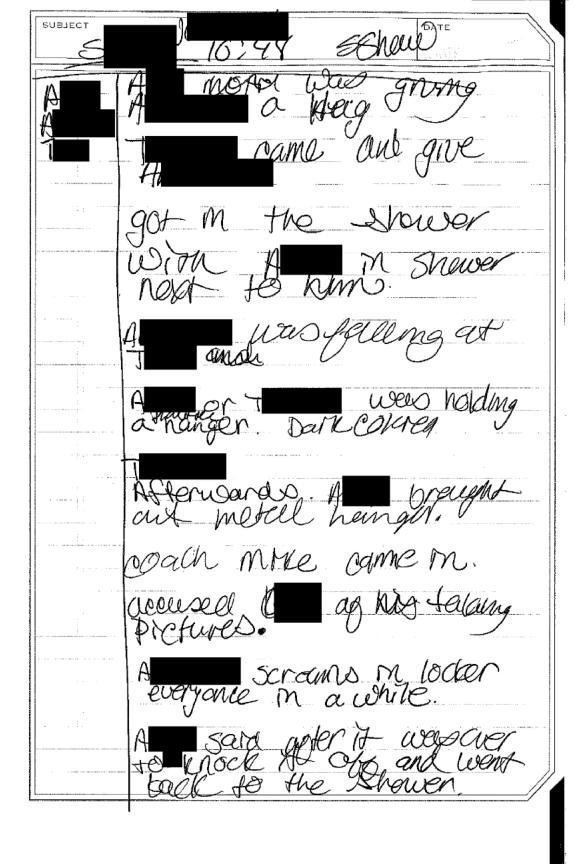

### The allegations:

- In the locker room before practice, Student A was grabbed by the back of his underwear and pulled until the waste band ripped away from the underwear by Student B.
- In the locker room before practice, Student A was shut into the "cold room" outside where equipment is kept and Student D acted out a sexual gesture on Student A described as "Dry Humping"
- After practice, Student B took a black, plastic hanger and inserted it into Student A's
  buttocks and possibly his rectum. Another player (Student C) kicked the hanger with the
  intention of lodging the hanger further into the Student A's rectum.

#### **Investigation Process:**

- 1. Interviews and Actions as conducted by Mr. Hardcastle and Mrs. Shaw
  - a. Friday, 10/23/15
    - i. Shelly Me (initial report of incidents to Mr. Hardcastle)
    - ii. John Howard
    - iii. A H
    - iv. John Howard
    - v. T
    - vi. A H
      - John and T were suspended at this point for 5 days and from football activities. Parents/Guardians were notified and notified of right to suspension review. A was not because the evidence regarding his involvement did not substantiate the claim against him.
    - vii. After school, Coach was asked regarding supervision, coach shared that they are in and out, but that they are hesitant to be in the locker room the entire time while the boys are showering and changing because they worry about being accused of impropriety. We asked that they make sure that they raise their presence as we are investigating an incident. We also informed coach about players that are suspended from football.
    - viii. 6:30 p.m. Called Shelly Managed to check on Alexand, she indicated that a Lincoln county sheriff's deputy was present at the hospital interview.
  - b. Monday, 10/26/15
    - Mr. Hardcastle called Anderson, Julian and Hull as well as Moreton, Insurance.
    - ii. K
    - iii. S
    - iv. Placed call to Sherrif Ellis. Left message
    - v. Same R

406 North Park, Dietrich, ID 83324 Office (208) 544-2158 ext. Cell ( )

Benjamin G. Hardcastle

Office of the Superintendent

- vi. Porter Robertson
  - Ocach Mike was notified after school that the investigation is ongoing and to watch out for the kids' emotional wellbeing given the nature of the investigation, to not disclose any details if asked about the investigation, and to refer people to Mr. Hardcastle if they have questions or concerns.
- vii. 4 pm Sid and Kristen W (parents of T
  - I explained the accusations, and that this is likely to lead to an expulsion hearing with the school board.
- viii. 4:30 pm Shelly and Tim Market (parents of A
  - o More information presented about possible demeaning comments that have been made at practices and other information. When asked whether she had reported this to anyone when it happened, Shelly said that she didn't want to be that kind of mom.
- c. Tuesday, October 27th
  - i. A P
  - ii. THE
  - iii. R
  - iv. A S
  - v. J S
  - vi. G
- d. Wednesday, October 28, 2015
  - i. T
  - ii. K
  - Phone interview w/ Shirley Bingham (substitute teacher on Friday, Oct. 23<sup>rd</sup> in one of A scales)
  - iv. Called Sherrif's office. Placed on hold for prolonged time. Called Sherrif's cell phone. Sherrif confirmed that they have been aware of the incident since Friday and that he has a deputy working on it.
  - v. Called Coach Called Torgensen to ask some follow up questions. He indicated that our Athletic Director may have called W Mrs. Shaw went and talked with Mrs. Perron and asked that she not contact any families involved as the investigation is still on going.
  - vi. Mrs. Shaw and Ryan Dillworth reviewed camera footage outside of the locker room during the timeframe of the alleged locker room incidents. They noted all students and coaches that entered the locker room or left the locker and the times of their coming and going. This was then cross referenced with our notes from student interviews. We determined that we needed to talk to two more students.
  - vii. R S
  - ix. T S
  - x. Called Jeff Boice from Morten insurance and faxed overview
  - xi. Called Brett Walther of Anderson Jullian and Hull