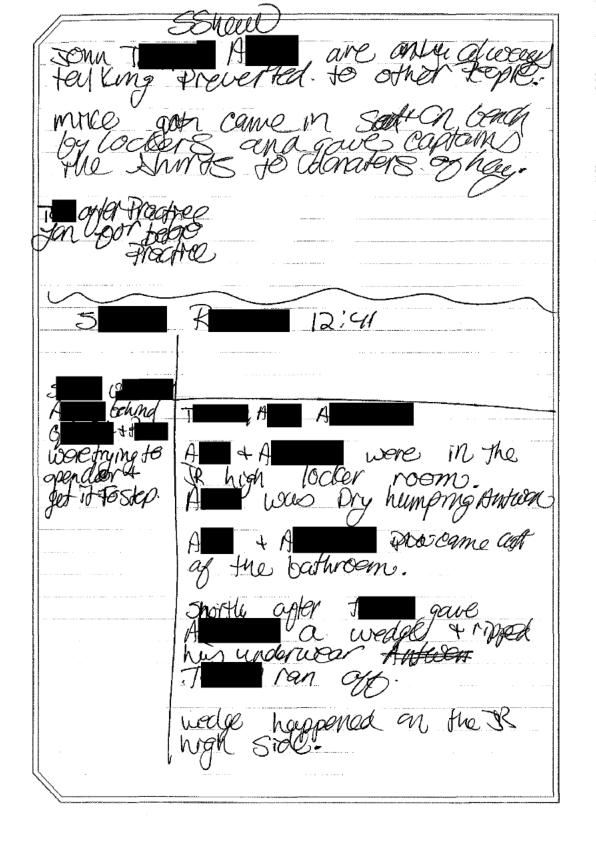

#### **Investigation Process:**

- 1. Interviews and Actions as conducted by Mr. Hardcastle and Mrs. Shaw
  - a. Friday, 10/23/15
    - i. Shelly Me (initial report of incidents to Mr. Hardcastle)
    - ii. John Howard
    - iii. A H
    - iv. John Howard
    - v. T
    - vi. A H
      - John and T were suspended at this point for 5 days and from football activities. Parents/Guardians were notified and notified of right to suspension review. A was not because the evidence regarding his involvement did not substantiate the claim against him.
    - vii. After school, Coach was asked regarding supervision, coach shared that they are in and out, but that they are hesitant to be in the locker room the entire time while the boys are showering and changing because they worry about being accused of impropriety. We asked that they make sure that they raise their presence as we are investigating an incident. We also informed coach about players that are suspended from football.
    - viii. 6:30 p.m. Called Shelly Managed to check on Alexand, she indicated that a Lincoln county sheriff's deputy was present at the hospital interview.
  - b. Monday, 10/26/15
    - Mr. Hardcastle called Anderson, Julian and Hull as well as Moreton, Insurance.
    - ii. K
    - iii. S
    - iv. Placed call to Sherrif Ellis. Left message
    - v. Same R

406 North Park, Dietrich, ID 83324 Office (208) 544-2158 ext. Cell ( )

Benjamin G. Hardcastle

Office of the Superintendent

- vi. Porter Robertson
  - Ocach Mike was notified after school that the investigation is ongoing and to watch out for the kids' emotional wellbeing given the nature of the investigation, to not disclose any details if asked about the investigation, and to refer people to Mr. Hardcastle if they have questions or concerns.
- vii. 4 pm Sid and Kristen W (parents of T
  - I explained the accusations, and that this is likely to lead to an expulsion hearing with the school board.
- viii. 4:30 pm Shelly and Tim Market (parents of A
  - o More information presented about possible demeaning comments that have been made at practices and other information. When asked whether she had reported this to anyone when it happened, Shelly said that she didn't want to be that kind of mom.
- c. Tuesday, October 27th
  - i. A P
  - ii. THE
  - iii. R
  - iv. A S
  - v. J S
  - vi. G
- d. Wednesday, October 28, 2015
  - i. T
  - ii. K
  - Phone interview w/ Shirley Bingham (substitute teacher on Friday, Oct. 23<sup>rd</sup> in one of A scales)
  - iv. Called Sherrif's office. Placed on hold for prolonged time. Called Sherrif's cell phone. Sherrif confirmed that they have been aware of the incident since Friday and that he has a deputy working on it.
  - v. Called Coach Called Torgensen to ask some follow up questions. He indicated that our Athletic Director may have called W Mrs. Shaw went and talked with Mrs. Perron and asked that she not contact any families involved as the investigation is still on going.
  - vi. Mrs. Shaw and Ryan Dillworth reviewed camera footage outside of the locker room during the timeframe of the alleged locker room incidents. They noted all students and coaches that entered the locker room or left the locker and the times of their coming and going. This was then cross referenced with our notes from student interviews. We determined that we needed to talk to two more students.
  - vii. R S
  - ix. T S
  - x. Called Jeff Boice from Morten insurance and faxed overview
  - xi. Called Brett Walther of Anderson Jullian and Hull