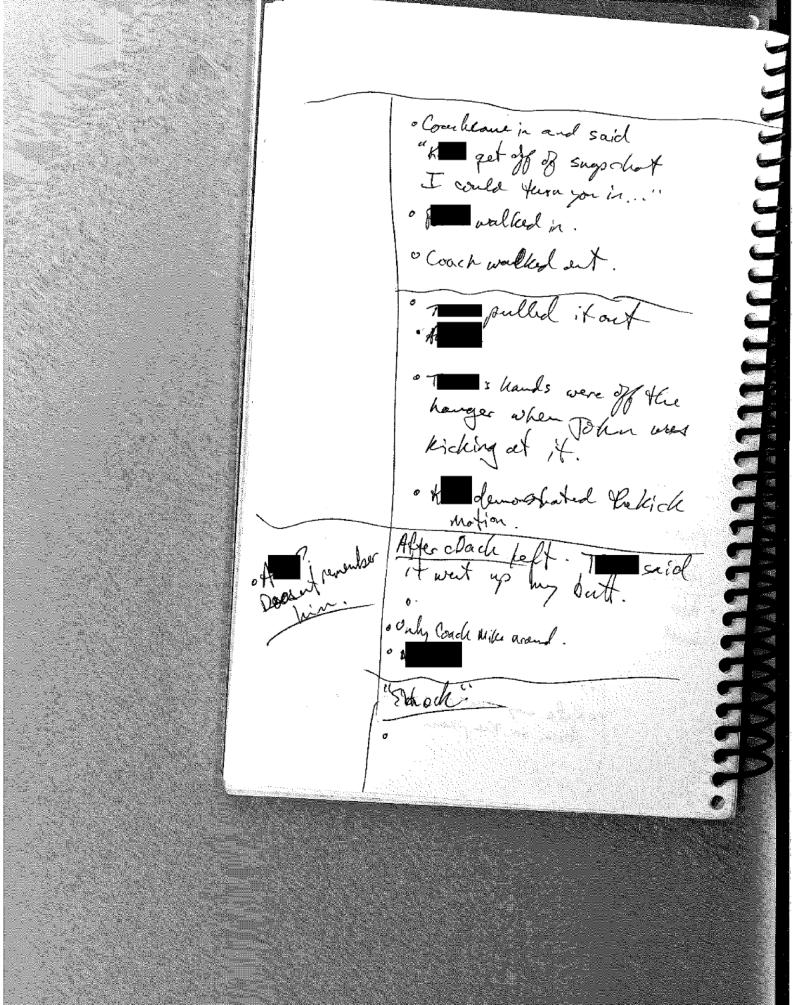

### The allegations:

- In the locker room before practice, Student A was grabbed by the back of his underwear and pulled until the waste band ripped away from the underwear by Student B.
- In the locker room before practice, Student A was shut into the "cold room" outside where equipment is kept and Student D acted out a sexual gesture on Student A described as "Dry Humping"
- After practice, Student B took a black, plastic hanger and inserted it into Student A's
  buttocks and possibly his rectum. Another player (Student C) kicked the hanger with the
  intention of lodging the hanger further into the Student A's rectum.

#### b. Students:

- i. Take Wall:
  - More likely than not: Prior to practice on Oct. 22, 2015, in the locker room, T was grabbed A Manage by his underwear and pulled upward until they ripped. This happened in front of other student athletes.
  - o After practice on Oct. 22, 2015, A. M. Was wearing the torn boxers and his buttocks was exposed. The Work took a black plastic hanger and inserted the hook portion between A. M. 's butt cheeks with the hook portion being directed toward the anus and the hanger hook ending up inside of A. M. S rectum. The hanger was kicked and ended up embedded in A. 's rectum.
  - The Wind admitted to pulling the hanger from A Ministry is rectum.

#### ii. John Howard

- o More likely than not, John Howard was present when T put the hanger hook into the buttocks of A M. John Howard kicked the hanger multiple times, with the intention of either embedding it into the rectum of A M., or embedding it further into the rectum of A M.
- On other occasions John Howard has "dry humped" or simulated having anal sex with younger players.
- O It is possible but not certain that, before practice on Oct. 22<sup>nd</sup>, John Howard pushed Allies into the corner of the bathroom on the Junior High School side of the locker room, after Allies 's underwear had been ripped by Talley, and simulated having sex with Allies.
- It was also reported by a team mate that, on one occasion, John has referred to A as a "dumb research" before practice in the cold storage room.
- It was reported by multiple students that John talks about "nasty" and/or "perverted things" often when not in the presence of the coaches.
- Recommendations: Student has been suspended 5 days and then extended the suspension for 10 more days. He is being presented to the school board for an expulsion hearing on November 3<sup>rd</sup> at 7:45 pm. Update: School board voted to expel student.