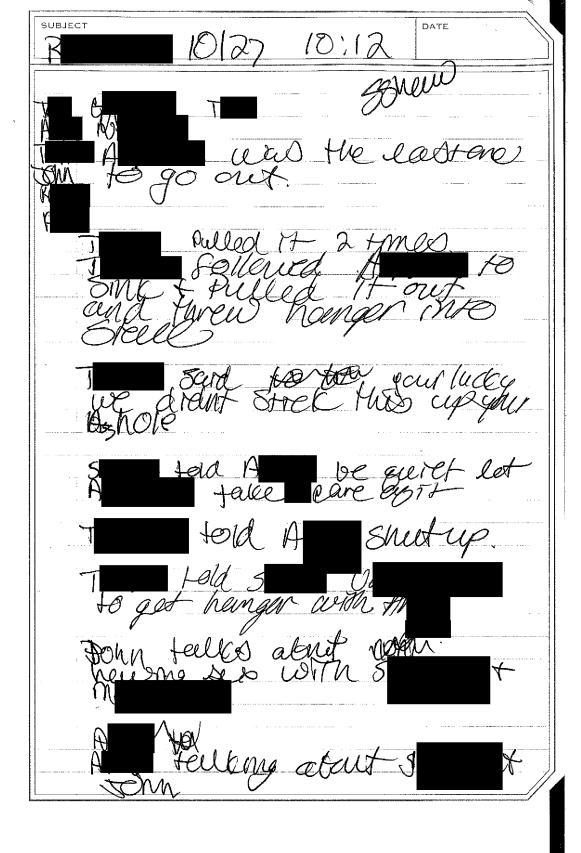

### The allegations:

- In the locker room before practice, Student A was grabbed by the back of his underwear and pulled until the waste band ripped away from the underwear by Student B.
- In the locker room before practice, Student A was shut into the "cold room" outside where equipment is kept and Student D acted out a sexual gesture on Student A described as "Dry Humping"
- After practice, Student B took a black, plastic hanger and inserted it into Student A's
  buttocks and possibly his rectum. Another player (Student C) kicked the hanger with the
  intention of lodging the hanger further into the Student A's rectum.

#### b. Students:

- i. Take Wall:
  - More likely than not: Prior to practice on Oct. 22, 2015, in the locker room, T was grabbed A Manage by his underwear and pulled upward until they ripped. This happened in front of other student athletes.
  - o After practice on Oct. 22, 2015, A. M. Was wearing the torn boxers and his buttocks was exposed. The Work took a black plastic hanger and inserted the hook portion between A. M. 's butt cheeks with the hook portion being directed toward the anus and the hanger hook ending up inside of A. M. S rectum. The hanger was kicked and ended up embedded in A. 's rectum.
  - The Wind admitted to pulling the hanger from A Ministry is rectum.

#### ii. John Howard

- o More likely than not, John Howard was present when T put the hanger hook into the buttocks of A M. John Howard kicked the hanger multiple times, with the intention of either embedding it into the rectum of A M., or embedding it further into the rectum of A M.
- On other occasions John Howard has "dry humped" or simulated having anal sex with younger players.
- O It is possible but not certain that, before practice on Oct. 22<sup>nd</sup>, John Howard pushed Allies into the corner of the bathroom on the Junior High School side of the locker room, after Allies 's underwear had been ripped by Talley, and simulated having sex with Allies.
- It was also reported by a team mate that, on one occasion, John has referred to A as a "dumb research" before practice in the cold storage room.
- It was reported by multiple students that John talks about "nasty" and/or "perverted things" often when not in the presence of the coaches.
- Recommendations: Student has been suspended 5 days and then extended the suspension for 10 more days. He is being presented to the school board for an expulsion hearing on November 3<sup>rd</sup> at 7:45 pm. Update: School board voted to expel student.